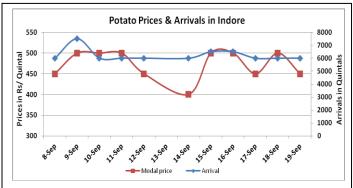

### Potato Wholesale Prices & Arrivals trend in Consumption Centers

(Source: AGRIWATCH)

Note: The above graph is made on data collected by Agriwatch through private sources because Agmarknet data are not consistent and lots of gaps in reporting.

### Potato Prices & Arrivals in major Mandis as on 19.Sept.2015

| Mandis          | Khandauli | Farrukhabad | Kanpur  | Indore  | Bangalore | Tarkeshwar(W.B) | Burdwan (W.B) |
|-----------------|-----------|-------------|---------|---------|-----------|-----------------|---------------|
| Price (Rs./Qtl) | 500-650   | 450-500     | 300-600 | 300-600 | 1000-1200 | Closed          | Closed        |
| Arrivals (Qtl)  | -         | -           | 10500   | 6000    | 8000      | Closed          | Closed        |

# Potato Prices & Arrivals in major Mandis as on 18.Sept.2015

| Mandis          | Khandauli | Farrukhabad | Kanpur  | Indore  | Bangalore | Tarkeshwar(W.B) | Burdwan (W.B |
|-----------------|-----------|-------------|---------|---------|-----------|-----------------|--------------|
| Price (Rs./Qtl) | 500-650   | 450-500     | 300-600 | 300-700 | 1000-1100 | Closed          | Closed       |
| Arrivals (Qtl)  | -         | -           | 10500   | 6000    | 7500      | Closed          | Closed       |