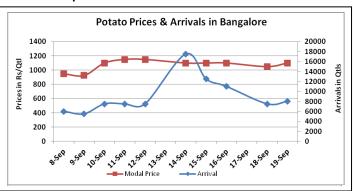

### Potato Wholesale Prices & Arrivals trend in Consumption Centers

(Source: AGRIWATCH)

Note: The above graph is made on data collected by Agriwatch through private sources because Agmarknet data are not consistent and lots of gaps in reporting.

### Potato Prices & Arrivals in major Mandis as on 19.Sept.2015

| Mandis          | Khandauli | Farrukhabad | Kanpur  | Indore  | Bangalore | Tarkeshwar(W.B) | Burdwan (W.B) |
|-----------------|-----------|-------------|---------|---------|-----------|-----------------|---------------|
| Price (Rs./Qtl) | 500-650   | 450-500     | 300-600 | 300-600 | 1000-1200 | Closed          | Closed        |
| Arrivals (Qtl)  | -         | -           | 10500   | 6000    | 8000      | Closed          | Closed        |

# Potato Prices & Arrivals in major Mandis as on 18.Sept.2015

| Mandis          | Khandauli | Farrukhabad | Kanpur  | Indore  | Bangalore | Tarkeshwar(W.B) | Burdwan (W.B |
|-----------------|-----------|-------------|---------|---------|-----------|-----------------|--------------|
| Price (Rs./Qtl) | 500-650   | 450-500     | 300-600 | 300-700 | 1000-1100 | Closed          | Closed       |
| Arrivals (Qtl)  | -         | -           | 10500   | 6000    | 7500      | Closed          | Closed       |