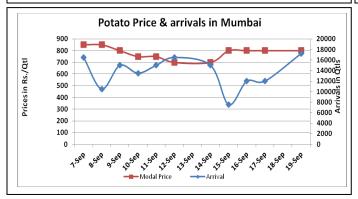

### Potato Wholesale Prices & Arrivals trend in Consumption Centers

(Source: AGRIWATCH)

Note: The above graph is made on data collected by Agriwatch through private sources because Agmarknet data are not consistent and lots of gaps in reporting.