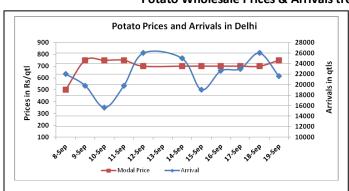

### Potato Wholesale Prices & Arrivals trend in Consumption Centers

(Source: AGRIWATCH)

Note: The above graph is made on data collected by Agriwatch through private sources because Agmarknet data are not consistent and lots of gaps in reporting.

### Potato Prices & Arrivals in major Mandis as on 19.Sept.2015

| Mandis          | Khandauli | Farrukhabad | Kanpur  | Indore  | Bangalore | Tarkeshwar(W.B) | Burdwan (W.B) |
|-----------------|-----------|-------------|---------|---------|-----------|-----------------|---------------|
| Price (Rs./Qtl) | 500-650   | 450-500     | 300-600 | 300-600 | 1000-1200 | Closed          | Closed        |
| Arrivals (Qtl)  | -         | -           | 10500   | 6000    | 8000      | Closed          | Closed        |

# Potato Prices & Arrivals in major Mandis as on 18.Sept.2015

| Mandis          | Khandauli | Farrukhabad | Kanpur  | Indore  | Bangalore | Tarkeshwar(W.B) | Burdwan (W.B |
|-----------------|-----------|-------------|---------|---------|-----------|-----------------|--------------|
| Price (Rs./Qtl) | 500-650   | 450-500     | 300-600 | 300-700 | 1000-1100 | Closed          | Closed       |
| Arrivals (Qtl)  | -         | -           | 10500   | 6000    | 7500      | Closed          | Closed       |