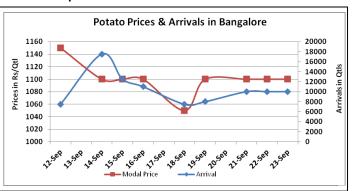

## **Potato Wholesale Prices & Arrivals trend in Consumption Centers**

Note: The above graph is made on data collected by Agriwatch through private sources because Agmarknet data are not consistent and lots of gaps in reporting.