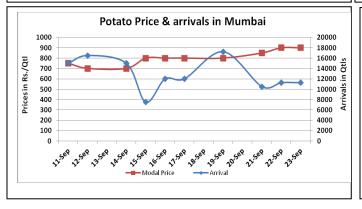

## **Potato Wholesale Prices & Arrivals trend in Consumption Centers**

Note: The above graph is made on data collected by Agriwatch through private sources because Agmarknet data are not consistent and lots of gaps in reporting.