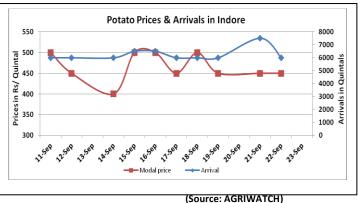

## **Potato Wholesale Prices & Arrivals trend in Consumption Centers**

Note: The above graph is made on data collected by Agriwatch through private sources because Agmarknet data are not consistent and lots of gaps in reporting.