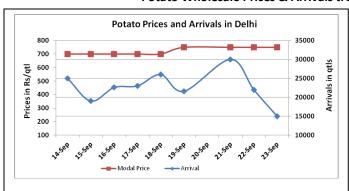

## **Potato Wholesale Prices & Arrivals trend in Consumption Centers**

Note: The above graph is made on data collected by Agriwatch through private sources because Agmarknet data are not consistent and lots of gaps in reporting.