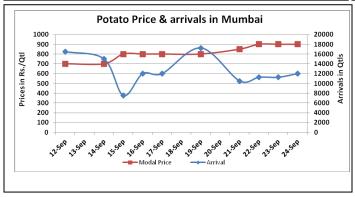

### **Potato Wholesale Prices & Arrivals trend in Consumption Centers**

(Source: AGRIWATCH)

Note: The above graph is made on data collected by Agriwatch through private sources because Agmarknet data are not consistent and lots of gaps in reporting.