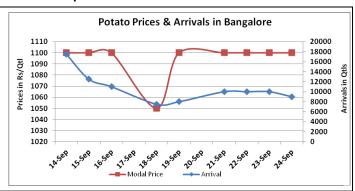

### **Potato Wholesale Prices & Arrivals trend in Consumption Centers**

(Source: AGRIWATCH)

Note: The above graph is made on data collected by Agriwatch through private sources because Agmarknet data are not consistent and lots of gaps in reporting.