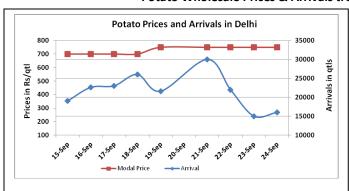

### **Potato Wholesale Prices & Arrivals trend in Consumption Centers**

(Source: AGRIWATCH)

Note: The above graph is made on data collected by Agriwatch through private sources because Agmarknet data are not consistent and lots of gaps in reporting.