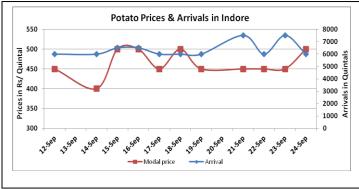

### **Potato Wholesale Prices & Arrivals trend in Consumption Centers**

(Source: AGRIWATCH)

Note: The above graph is made on data collected by Agriwatch through private sources because Agmarknet data are not consistent and lots of gaps in reporting.