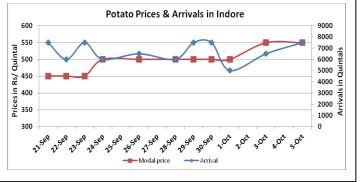

### **Potato Wholesale Prices & Arrivals trend in Consumption Centers**

(Source: AGRIWATCH)

Note: The above graph is made on data collected by Agriwatch through private sources because Agmarknet data are not consistent and lots of gaps in reporting.

## Potato Prices & Arrivals in major Mandis as on 5.Oct.2015

| Mandis          | Khandauli | Farrukhabad | Kanpur  | Indore  | Bangalore | Tarkeshwar(W.B) | Burdwan (W.B) |
|-----------------|-----------|-------------|---------|---------|-----------|-----------------|---------------|
| Price (Rs./Qtl) | 600-700   | 450-500     | 350-600 | 300-800 | 1200-1300 | 610             | 580           |
| Arrivals (Qtl)  | 36000     | -           | 21000   | 7500    | 10500     | -               | -             |

## Potato Prices & Arrivals in major Mandis as on 3.Oct.2015

| Mandis          | Khandauli | Farrukhabad | Kanpur  | Indore  | Bangalore | Tarkeshwar(W.B) | Burdwan (W.B |
|-----------------|-----------|-------------|---------|---------|-----------|-----------------|--------------|
| Price (Rs./Qtl) | 600-700   | 400-500     | 400-600 | 300-800 | 1200-1400 | Closed          | Closed       |
| Arrivals (Qtl)  | 36000     | -           | 14250   | 6500    | 9000      | Closed          | Closed       |