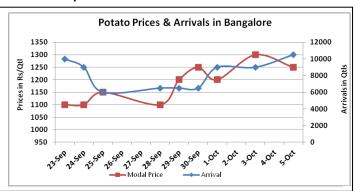

### **Potato Wholesale Prices & Arrivals trend in Consumption Centers**

(Source: AGRIWATCH)

Note: The above graph is made on data collected by Agriwatch through private sources because Agmarknet data are not consistent and lots of gaps in reporting.

## Potato Prices & Arrivals in major Mandis as on 5.Oct.2015

| Mandis          | Khandauli | Farrukhabad | Kanpur  | Indore  | Bangalore | Tarkeshwar(W.B) | Burdwan (W.B) |
|-----------------|-----------|-------------|---------|---------|-----------|-----------------|---------------|
| Price (Rs./Qtl) | 600-700   | 450-500     | 350-600 | 300-800 | 1200-1300 | 610             | 580           |
| Arrivals (Qtl)  | 36000     | -           | 21000   | 7500    | 10500     | -               | -             |

## Potato Prices & Arrivals in major Mandis as on 3.Oct.2015

| Mandis          | Khandauli | Farrukhabad | Kanpur  | Indore  | Bangalore | Tarkeshwar(W.B) | Burdwan (W.B |
|-----------------|-----------|-------------|---------|---------|-----------|-----------------|--------------|
| Price (Rs./Qtl) | 600-700   | 400-500     | 400-600 | 300-800 | 1200-1400 | Closed          | Closed       |
| Arrivals (Qtl)  | 36000     | -           | 14250   | 6500    | 9000      | Closed          | Closed       |