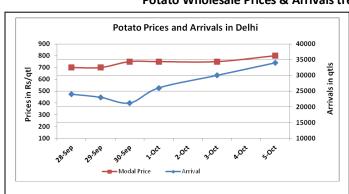

### **Potato Wholesale Prices & Arrivals trend in Consumption Centers**

(Source: AGRIWATCH)

Note: The above graph is made on data collected by Agriwatch through private sources because Agmarknet data are not consistent and lots of gaps in reporting.

## Potato Prices & Arrivals in major Mandis as on 5.Oct.2015

| Mandis          | Khandauli | Farrukhabad | Kanpur  | Indore  | Bangalore | Tarkeshwar(W.B) | Burdwan (W.B) |
|-----------------|-----------|-------------|---------|---------|-----------|-----------------|---------------|
| Price (Rs./Qtl) | 600-700   | 450-500     | 350-600 | 300-800 | 1200-1300 | 610             | 580           |
| Arrivals (Qtl)  | 36000     | -           | 21000   | 7500    | 10500     | -               | -             |

## Potato Prices & Arrivals in major Mandis as on 3.Oct.2015

| Mandis          | Khandauli | Farrukhabad | Kanpur  | Indore  | Bangalore | Tarkeshwar(W.B) | Burdwan (W.B |
|-----------------|-----------|-------------|---------|---------|-----------|-----------------|--------------|
| Price (Rs./Qtl) | 600-700   | 400-500     | 400-600 | 300-800 | 1200-1400 | Closed          | Closed       |
| Arrivals (Qtl)  | 36000     | -           | 14250   | 6500    | 9000      | Closed          | Closed       |