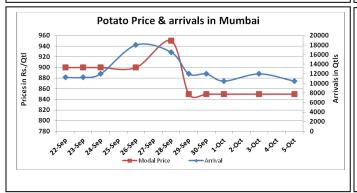

### **Potato Wholesale Prices & Arrivals trend in Consumption Centers**

(Source: AGRIWATCH)

Note: The above graph is made on data collected by Agriwatch through private sources because Agmarknet data are not consistent and lots of gaps in reporting.

## Potato Prices & Arrivals in major Mandis as on 5.Oct.2015

| Mandis          | Khandauli | Farrukhabad | Kanpur  | Indore  | Bangalore | Tarkeshwar(W.B) | Burdwan (W.B) |
|-----------------|-----------|-------------|---------|---------|-----------|-----------------|---------------|
| Price (Rs./Qtl) | 600-700   | 450-500     | 350-600 | 300-800 | 1200-1300 | 610             | 580           |
| Arrivals (Qtl)  | 36000     | -           | 21000   | 7500    | 10500     | -               | -             |

## Potato Prices & Arrivals in major Mandis as on 3.Oct.2015

| Mandis          | Khandauli | Farrukhabad | Kanpur  | Indore  | Bangalore | Tarkeshwar(W.B) | Burdwan (W.B |
|-----------------|-----------|-------------|---------|---------|-----------|-----------------|--------------|
| Price (Rs./Qtl) | 600-700   | 400-500     | 400-600 | 300-800 | 1200-1400 | Closed          | Closed       |
| Arrivals (Qtl)  | 36000     | -           | 14250   | 6500    | 9000      | Closed          | Closed       |