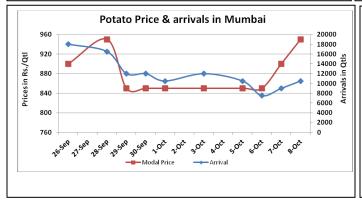

### **Potato Wholesale Prices & Arrivals trend in Consumption Centers**

Note: The above graph is made on data collected by Agriwatch through private sources because Agmarknet data are not consistent and lots of gaps in reporting.