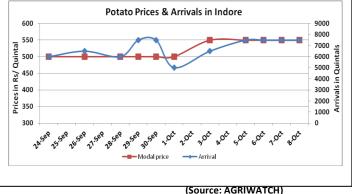

### **Potato Wholesale Prices & Arrivals trend in Consumption Centers**

Note: The above graph is made on data collected by Agriwatch through private sources because Agmarknet data are not consistent and lots of gaps in reporting.