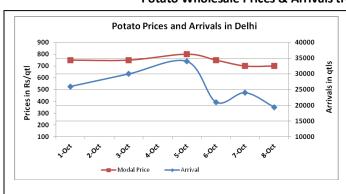

### **Potato Wholesale Prices & Arrivals trend in Consumption Centers**

Note: The above graph is made on data collected by Agriwatch through private sources because Agmarknet data are not consistent and lots of gaps in reporting.