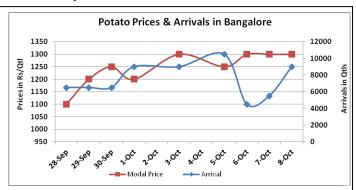

### **Potato Wholesale Prices & Arrivals trend in Consumption Centers**

Note: The above graph is made on data collected by Agriwatch through private sources because Agmarknet data are not consistent and lots of gaps in reporting.