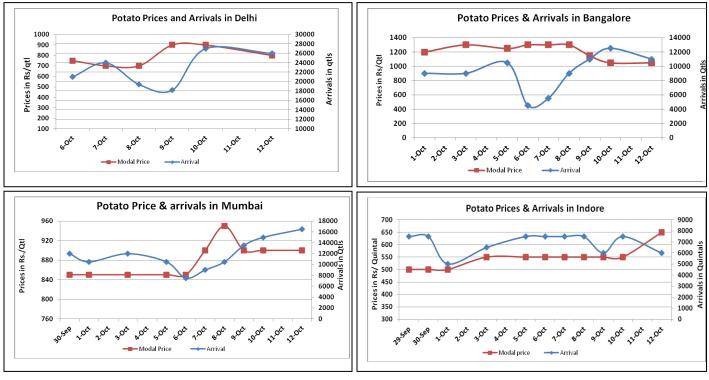

Potato Wholesale Prices & Arrivals trend in Consumption Centers

(Source: AGRIWATCH)

Note: The above graph is made on data collected by Agriwatch through private sources because Agmarknet data are not consistent and lots of gaps in reporting.