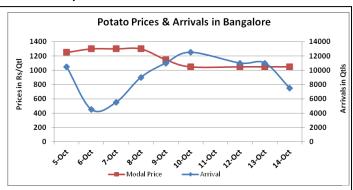

## **Potato Wholesale Prices & Arrivals trend in Consumption Centers**

Note: The above graph is made on data collected by Agriwatch through private sources because Agmarknet data are not consistent and lots of gaps in reporting.