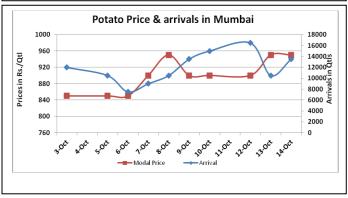

## **Potato Wholesale Prices & Arrivals trend in Consumption Centers**

Note: The above graph is made on data collected by Agriwatch through private sources because Agmarknet data are not consistent and lots of gaps in reporting.