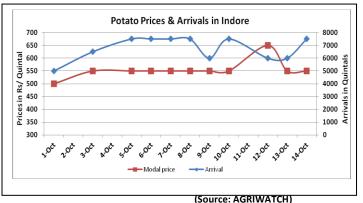

## **Potato Wholesale Prices & Arrivals trend in Consumption Centers**

Note: The above graph is made on data collected by Agriwatch through private sources because Agmarknet data are not consistent and lots of gaps in reporting.