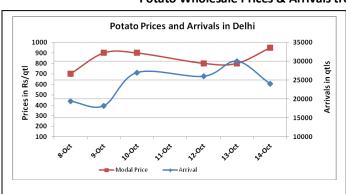

## **Potato Wholesale Prices & Arrivals trend in Consumption Centers**

Note: The above graph is made on data collected by Agriwatch through private sources because Agmarknet data are not consistent and lots of gaps in reporting.