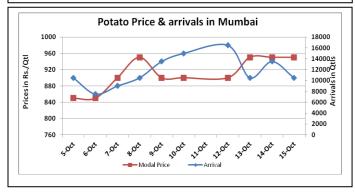

## **Potato Wholesale Prices & Arrivals trend in Consumption Centers**

(Source: AGRIWATCH)

Note: The above graph is made on data collected by Agriwatch through private sources because Agmarknet data are not consistent and lots of gaps in reporting.