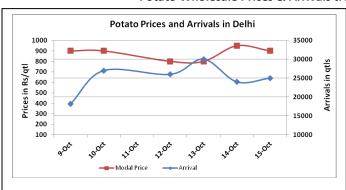

## **Potato Wholesale Prices & Arrivals trend in Consumption Centers**

(Source: AGRIWATCH)

Note: The above graph is made on data collected by Agriwatch through private sources because Agmarknet data are not consistent and lots of gaps in reporting.

# Potato Prices & Arrivals in major Mandis as on 15.Oct.2015

| Mandis          | Khandauli | Farrukhabad | Kanpur  | Indore  | Bangalore | Tarkeshwar(W.B) | Burdwan (W.B) |
|-----------------|-----------|-------------|---------|---------|-----------|-----------------|---------------|
| Price (Rs./Qtl) | 700-800   | 450-500     | 400-900 | 300-900 | 1000-1200 | 610             | 580           |
| Arrivals (Qtl)  | 63000     | -           | 18000   | 7500    | 8000      | -               | -             |

## Potato Prices & Arrivals in major Mandis as on 14.Oct.2015

| Mandis          | Khandauli | Farrukhabad | Kanpur  | Indore  | Bangalore | Tarkeshwar(W.B) | Burdwan (W.B |
|-----------------|-----------|-------------|---------|---------|-----------|-----------------|--------------|
| Price (Rs./Qtl) | 600-800   | 450-500     | 400-750 | 300-800 | 1000-1100 | 610             | 580          |
| Arrivals (Qtl)  | 63000     | -           | 13800   | 7500    | 7500      | -               | -            |