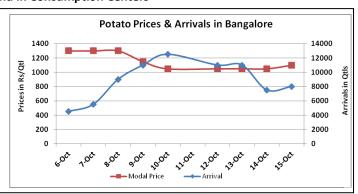

## **Potato Wholesale Prices & Arrivals trend in Consumption Centers**

(Source: AGRIWATCH)

Note: The above graph is made on data collected by Agriwatch through private sources because Agmarknet data are not consistent and lots of gaps in reporting.

# Potato Prices & Arrivals in major Mandis as on 15.Oct.2015

| Mandis          | Khandauli | Farrukhabad | Kanpur  | Indore  | Bangalore | Tarkeshwar(W.B) | Burdwan (W.B) |
|-----------------|-----------|-------------|---------|---------|-----------|-----------------|---------------|
| Price (Rs./Qtl) | 700-800   | 450-500     | 400-900 | 300-900 | 1000-1200 | 610             | 580           |
| Arrivals (Qtl)  | 63000     | -           | 18000   | 7500    | 8000      | -               | -             |

## Potato Prices & Arrivals in major Mandis as on 14.Oct.2015

| Mandis          | Khandauli | Farrukhabad | Kanpur  | Indore  | Bangalore | Tarkeshwar(W.B) | Burdwan (W.B |
|-----------------|-----------|-------------|---------|---------|-----------|-----------------|--------------|
| Price (Rs./Qtl) | 600-800   | 450-500     | 400-750 | 300-800 | 1000-1100 | 610             | 580          |
| Arrivals (Qtl)  | 63000     | -           | 13800   | 7500    | 7500      | -               | -            |