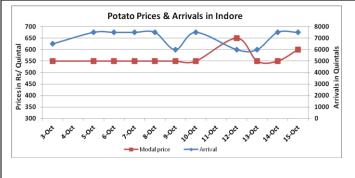

## **Potato Wholesale Prices & Arrivals trend in Consumption Centers**

(Source: AGRIWATCH)

Note: The above graph is made on data collected by Agriwatch through private sources because Agmarknet data are not consistent and lots of gaps in reporting.

# Potato Prices & Arrivals in major Mandis as on 15.Oct.2015

| Mandis          | Khandauli | Farrukhabad | Kanpur  | Indore  | Bangalore | Tarkeshwar(W.B) | Burdwan (W.B) |
|-----------------|-----------|-------------|---------|---------|-----------|-----------------|---------------|
| Price (Rs./Qtl) | 700-800   | 450-500     | 400-900 | 300-900 | 1000-1200 | 610             | 580           |
| Arrivals (Qtl)  | 63000     | -           | 18000   | 7500    | 8000      | -               | -             |

## Potato Prices & Arrivals in major Mandis as on 14.Oct.2015

| Mandis          | Khandauli | Farrukhabad | Kanpur  | Indore  | Bangalore | Tarkeshwar(W.B) | Burdwan (W.B |
|-----------------|-----------|-------------|---------|---------|-----------|-----------------|--------------|
| Price (Rs./Qtl) | 600-800   | 450-500     | 400-750 | 300-800 | 1000-1100 | 610             | 580          |
| Arrivals (Qtl)  | 63000     | -           | 13800   | 7500    | 7500      | -               | -            |