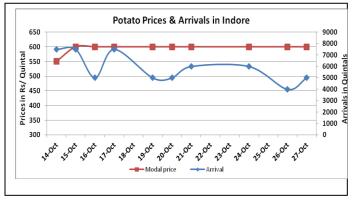

# **Potato Wholesale Prices & Arrivals trend in Consumption Centers**

Note: The above graph is made on data collected by Agriwatch through private sources because Agmarknet data are not consistent and lots of gaps in reporting.