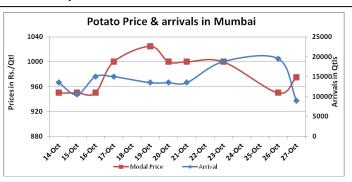

# **Potato Wholesale Prices & Arrivals trend in Consumption Centers**

Note: The above graph is made on data collected by Agriwatch through private sources because Agmarknet data are not consistent and lots of gaps in reporting.