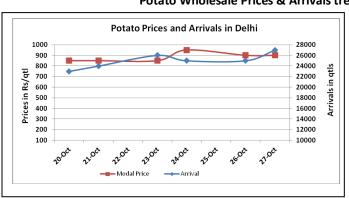

# **Potato Wholesale Prices & Arrivals trend in Consumption Centers**

Note: The above graph is made on data collected by Agriwatch through private sources because Agmarknet data are not consistent and lots of gaps in reporting.

### **Potato Fundamentals:**

- In West Bengal, approximately 70% potatoes have been released compared to last year release of 80% during this time.
- In Bihar, approximately 65% potato has been released from cold storage compared to last year release of 70% during this time.
- In U.P, approximately 70% potato has been released from the cold storages compared to last year release which is almost similar. Sowing was delayed in few of the regions which may support the prices in coming days.
- In Delhi, modal prices are trading in a range of Rs 1300/ quintal compared to last year price of Rs 2400/ quintal during same time.