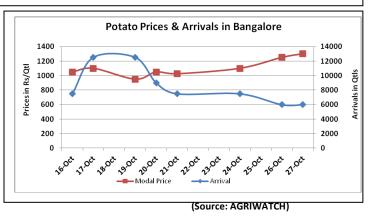

# **Potato Wholesale Prices & Arrivals trend in Consumption Centers**

Note: The above graph is made on data collected by Agriwatch through private sources because Agmarknet data are not consistent and lots of gaps in reporting.