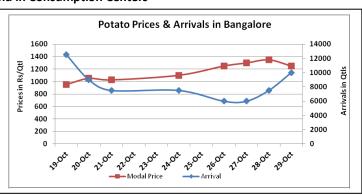

## **Potato Wholesale Prices & Arrivals trend in Consumption Centers**

(Source: AGRIWATCH)

Note: The above graph is made on data collected by Agriwatch through private sources because Agmarknet data are not consistent and lots of gaps in reporting.

## Potato Prices & Arrivals in major Mandis as on 29.Oct.2015

| Mandis          | Khandauli | Farrukhabad | Kanpur  | Indore  | Bangalore | Tarkeshwar (W.B) | Burdwan (W.B) |
|-----------------|-----------|-------------|---------|---------|-----------|------------------|---------------|
| Price (Rs./Qtl) | 700-800   | 700-800     | 500-900 | 300-900 | 1200-1300 | 680              | 600           |
| Arrivals (Qtl)  | 72000     | -           | 14250   | 5000    | 10000     | -                | -             |

# Potato Prices & Arrivals in major Mandis as on 28.Oct.2015

|                 |           | •           |         |         |           |                 |              |
|-----------------|-----------|-------------|---------|---------|-----------|-----------------|--------------|
| Mandis          | Khandauli | Farrukhabad | Kanpur  | Indore  | Bangalore | Tarkeshwar(W.B) | Burdwan (W.B |
| Price (Rs./Qtl) | 600-700   | 700-800     | 500-900 | 300-900 | 1300-1400 | 680             | 600          |
| Arrivals (Qtl)  | 72000     | -           | 11250   | 5000    | 7500      | -               | -            |