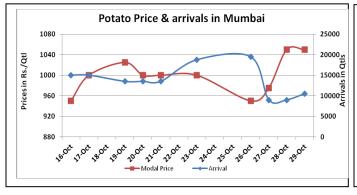

## **Potato Wholesale Prices & Arrivals trend in Consumption Centers**

(Source: AGRIWATCH)

Note: The above graph is made on data collected by Agriwatch through private sources because Agmarknet data are not consistent and lots of gaps in reporting.

# Potato Prices in major markets - Wholesale vs. Retail as on 30 Oct. 2015

| POTATO-Wholesale and Retail Prices |                            |                         |  |  |  |  |
|------------------------------------|----------------------------|-------------------------|--|--|--|--|
| Centre                             | Wholesale Prices (Rs./Qtl) | Retail Prices (Rs./Qtl) |  |  |  |  |
| Centre                             | 30-Oct-15                  | 30-Oct-15               |  |  |  |  |
| DELHI                              | 1413                       | 2300                    |  |  |  |  |
| LUCKNOW                            | 1000                       | 1200                    |  |  |  |  |
| AHMEDABAD                          | 1030                       | 1200                    |  |  |  |  |
| BHOPAL                             | 800                        | 1000                    |  |  |  |  |
| MUMBAI                             | 1200                       | 2100                    |  |  |  |  |
| JAIPUR                             | 400                        | 900                     |  |  |  |  |
| BHUBANESHWAR                       | 760                        | 1000                    |  |  |  |  |
| KOLKATA                            | 650                        | 1000                    |  |  |  |  |
| HYDERABAD                          | 1800                       | 2000                    |  |  |  |  |
| BENGALURU                          | NR                         | NR                      |  |  |  |  |
| TRIVANDRUM                         | 2800                       | 3000                    |  |  |  |  |
| CHENNAI                            | 1000                       | 1700                    |  |  |  |  |