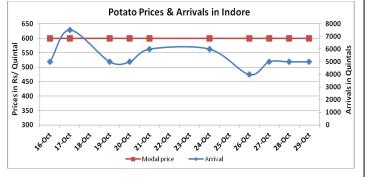

## **Potato Wholesale Prices & Arrivals trend in Consumption Centers**

(Source: AGRIWATCH)

Note: The above graph is made on data collected by Agriwatch through private sources because Agmarknet data are not consistent and lots of gaps in reporting.

## Potato Prices & Arrivals in major Mandis as on 29.Oct.2015

| Mandis          | Khandauli | Farrukhabad | Kanpur  | Indore  | Bangalore | Tarkeshwar (W.B) | Burdwan (W.B) |
|-----------------|-----------|-------------|---------|---------|-----------|------------------|---------------|
| Price (Rs./Qtl) | 700-800   | 700-800     | 500-900 | 300-900 | 1200-1300 | 680              | 600           |
| Arrivals (Qtl)  | 72000     | -           | 14250   | 5000    | 10000     | -                | -             |

# Potato Prices & Arrivals in major Mandis as on 28.Oct.2015

|                 |           | •           |         |         |           |                 |              |
|-----------------|-----------|-------------|---------|---------|-----------|-----------------|--------------|
| Mandis          | Khandauli | Farrukhabad | Kanpur  | Indore  | Bangalore | Tarkeshwar(W.B) | Burdwan (W.B |
| Price (Rs./Qtl) | 600-700   | 700-800     | 500-900 | 300-900 | 1300-1400 | 680             | 600          |
| Arrivals (Qtl)  | 72000     | -           | 11250   | 5000    | 7500      | -               | -            |