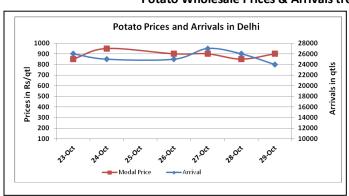

## **Potato Wholesale Prices & Arrivals trend in Consumption Centers**

(Source: AGRIWATCH)

Note: The above graph is made on data collected by Agriwatch through private sources because Agmarknet data are not consistent and lots of gaps in reporting.

## Potato Prices & Arrivals in major Mandis as on 29.Oct.2015

| Mandis          | Khandauli | Farrukhabad | Kanpur  | Indore  | Bangalore | Tarkeshwar (W.B) | Burdwan (W.B) |
|-----------------|-----------|-------------|---------|---------|-----------|------------------|---------------|
| Price (Rs./Qtl) | 700-800   | 700-800     | 500-900 | 300-900 | 1200-1300 | 680              | 600           |
| Arrivals (Qtl)  | 72000     | -           | 14250   | 5000    | 10000     | -                | -             |

# Potato Prices & Arrivals in major Mandis as on 28.Oct.2015

|                 |           | •           |         |         |           |                 |              |
|-----------------|-----------|-------------|---------|---------|-----------|-----------------|--------------|
| Mandis          | Khandauli | Farrukhabad | Kanpur  | Indore  | Bangalore | Tarkeshwar(W.B) | Burdwan (W.B |
| Price (Rs./Qtl) | 600-700   | 700-800     | 500-900 | 300-900 | 1300-1400 | 680             | 600          |
| Arrivals (Qtl)  | 72000     | -           | 11250   | 5000    | 7500      | -               | -            |