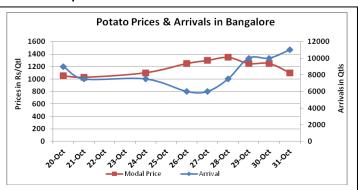

## Potato Wholesale Prices & Arrivals trend in Consumption Centers

Note: The above graph is made on data collected by Agriwatch through private sources because Agmarknet data are not consistent and lots of gaps in reporting.

## Potato Prices & Arrivals in major Mandis as on 31.Oct.2015

| Mandis          | Khandauli | Farrukhabad | Kanpur  | Indore  | Bangalore | Tarkeshwar (W.B) | Burdwan (W.B) |
|-----------------|-----------|-------------|---------|---------|-----------|------------------|---------------|
| Price (Rs./Qtl) | 700-800   | 800-850     | 500-850 | 300-900 | 1000-1200 | Closed           | Closed        |
| Arrivals (Qtl)  | 63000     | -           | 18750   | 4000    | 11000     | Closed           | Closed        |

## Potato Prices & Arrivals in major Mandis as on 30.Oct.2015

| Mandis          | Khandauli | Farrukhabad | Kanpur  | Indore  | Bangalore | Tarkeshwar(W.B) | Burdwan (W.B |
|-----------------|-----------|-------------|---------|---------|-----------|-----------------|--------------|
| Price (Rs./Qtl) | 700-800   | 750-850     | 500-800 | 300-900 | 1200-1300 | 680             | 600          |
| Arrivals (Qtl)  | 72000     | -           | 18750   | 4000    | 10000     | -               | -            |

(Source: Agriwatch)