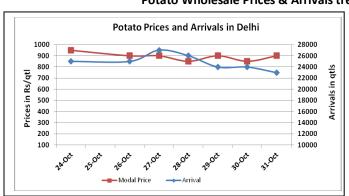

## Potato Wholesale Prices & Arrivals trend in Consumption Centers

Note: The above graph is made on data collected by Agriwatch through private sources because Agmarknet data are not consistent and lots of gaps in reporting.

## Potato Prices & Arrivals in major Mandis as on 31.Oct.2015

| Mandis          | Khandauli | Farrukhabad | Kanpur  | Indore  | Bangalore | Tarkeshwar (W.B) | Burdwan (W.B) |
|-----------------|-----------|-------------|---------|---------|-----------|------------------|---------------|
| Price (Rs./Qtl) | 700-800   | 800-850     | 500-850 | 300-900 | 1000-1200 | Closed           | Closed        |
| Arrivals (Qtl)  | 63000     | -           | 18750   | 4000    | 11000     | Closed           | Closed        |

## Potato Prices & Arrivals in major Mandis as on 30.Oct.2015

| Mandis          | Khandauli | Farrukhabad | Kanpur  | Indore  | Bangalore | Tarkeshwar(W.B) | Burdwan (W.B |
|-----------------|-----------|-------------|---------|---------|-----------|-----------------|--------------|
| Price (Rs./Qtl) | 700-800   | 750-850     | 500-800 | 300-900 | 1200-1300 | 680             | 600          |
| Arrivals (Qtl)  | 72000     | -           | 18750   | 4000    | 10000     | -               | -            |

(Source: Agriwatch)