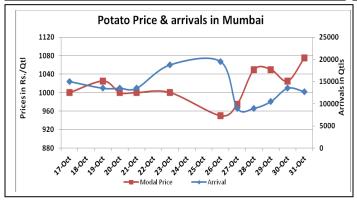

## Potato Wholesale Prices & Arrivals trend in Consumption Centers

Note: The above graph is made on data collected by Agriwatch through private sources because Agmarknet data are not consistent and lots of gaps in reporting.

# Potato Prices in major markets - Wholesale vs. Retail as on 30 Oct. 2015

| POTATO-Wholesale and Retail Prices |                            |                         |  |  |  |
|------------------------------------|----------------------------|-------------------------|--|--|--|
| Centre                             | Wholesale Prices (Rs./Qtl) | Retail Prices (Rs./Qtl) |  |  |  |
| Centre                             | 30-Oct-15                  | 30-Oct-15               |  |  |  |
| DELHI                              | NR                         | NR                      |  |  |  |
| LUCKNOW                            | 1000                       | 1200                    |  |  |  |
| AHMEDABAD                          | 1030                       | 1200                    |  |  |  |
| BHOPAL                             | 800                        | 1000                    |  |  |  |
| MUMBAI                             | 1200                       | 2100                    |  |  |  |
| JAIPUR                             | 400                        | 900                     |  |  |  |
| BHUBANESHWAR                       | 760                        | 1000                    |  |  |  |
| KOLKATA                            | 650                        | 1000                    |  |  |  |
| HYDERABAD                          | 1800                       | 2000                    |  |  |  |
| BENGALURU                          | 1600                       | 2000                    |  |  |  |
| TRIVANDRUM                         | 2800                       | 3000                    |  |  |  |
| CHENNAI                            | 1000                       | 1700                    |  |  |  |

(Source: Consumer Affairs)