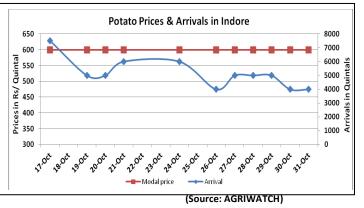

## Potato Wholesale Prices & Arrivals trend in Consumption Centers

Note: The above graph is made on data collected by Agriwatch through private sources because Agmarknet data are not consistent and lots of gaps in reporting.

## Potato Prices & Arrivals in major Mandis as on 31.Oct.2015

| Mandis          | Khandauli | Farrukhabad | Kanpur  | Indore  | Bangalore | Tarkeshwar (W.B) | Burdwan (W.B) |
|-----------------|-----------|-------------|---------|---------|-----------|------------------|---------------|
| Price (Rs./Qtl) | 700-800   | 800-850     | 500-850 | 300-900 | 1000-1200 | Closed           | Closed        |
| Arrivals (Qtl)  | 63000     | -           | 18750   | 4000    | 11000     | Closed           | Closed        |

## Potato Prices & Arrivals in major Mandis as on 30.Oct.2015

| Mandis          | Khandauli | Farrukhabad | Kanpur  | Indore  | Bangalore | Tarkeshwar(W.B) | Burdwan (W.B |
|-----------------|-----------|-------------|---------|---------|-----------|-----------------|--------------|
| Price (Rs./Qtl) | 700-800   | 750-850     | 500-800 | 300-900 | 1200-1300 | 680             | 600          |
| Arrivals (Qtl)  | 72000     | -           | 18750   | 4000    | 10000     | -               | -            |

(Source: Agriwatch)