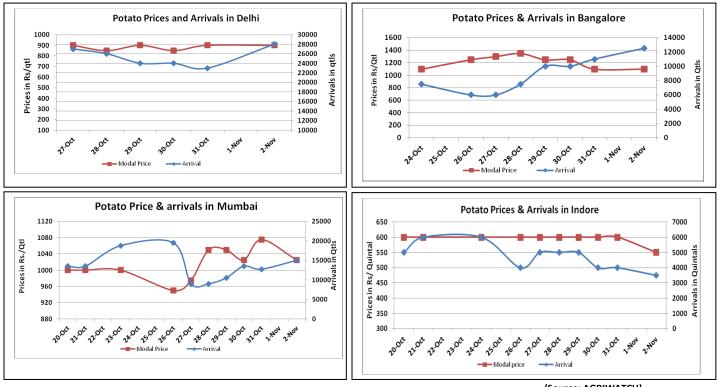

Potato Wholesale Prices & Arrivals trend in Consumption Centers

(Source: AGRIWATCH)

Note: The above graph is made on data collected by Agriwatch through private sources because Agmarknet data are not consistent and lots of gaps in reporting.