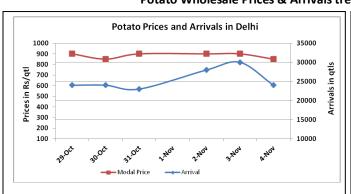

### **Potato Wholesale Prices & Arrivals trend in Consumption Centers**

Source: AGRIWATCH)

Note: The above graph is made on data collected by Agriwatch through private sources because Agmarknet data are not consistent and lots of gaps in reporting.

## **Potato Fundamentals:**

- In Delhi, modal prices are trading in a range of Rs 1300/ quintal compared to last year price of Rs 2400/ quintal during same time. Fresh crop from Punjab and Himanchal Pradesh are fetching higher prices.
- According to trade sources, fresh crop from Punjab is expected to arrive in market full fledge after mid November. Though smaller quantity is already arriving in market.
- In West Bengal, approximately 70% potatoes have been released compared to last year release of 80% during this time.
- In U.P, approximately 70% potato has been released from the cold storages which is almost similar to last year.