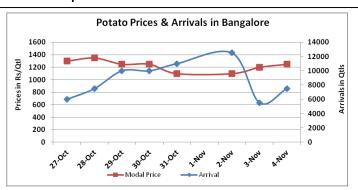

### **Potato Wholesale Prices & Arrivals trend in Consumption Centers**

Source: AGRIWATCH)

Note: The above graph is made on data collected by Agriwatch through private sources because Agmarknet data are not consistent and lots of gaps in reporting.