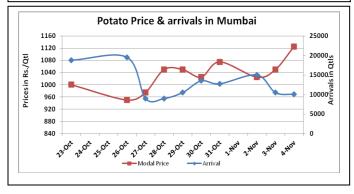

### **Potato Wholesale Prices & Arrivals trend in Consumption Centers**

Source: AGRIWATCH)

Note: The above graph is made on data collected by Agriwatch through private sources because Agmarknet data are not consistent and lots of gaps in reporting.