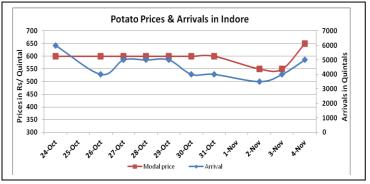

### **Potato Wholesale Prices & Arrivals trend in Consumption Centers**

Source: AGRIWATCH)

Note: The above graph is made on data collected by Agriwatch through private sources because Agmarknet data are not consistent and lots of gaps in reporting.