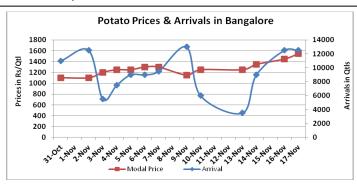

#### Potato Wholesale Prices & Arrivals trend in Consumption Centers

(Source: AGRIWATCH)

Note: The above graph is made on data collected by Agriwatch through private sources because Agmarknet data are not consistent and lots of gaps in reporting.