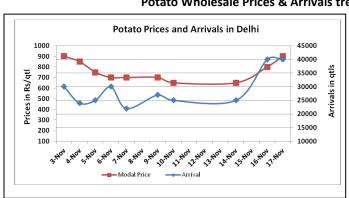

#### Potato Wholesale Prices & Arrivals trend in Consumption Centers

(Source: AGRIWATCH)

Note: The above graph is made on data collected by Agriwatch through private sources because Agmarknet data are not consistent and lots of gaps in reporting.