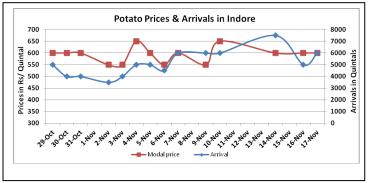

#### Potato Wholesale Prices & Arrivals trend in Consumption Centers

(Source: AGRIWATCH)

Note: The above graph is made on data collected by Agriwatch through private sources because Agmarknet data are not consistent and lots of gaps in reporting.