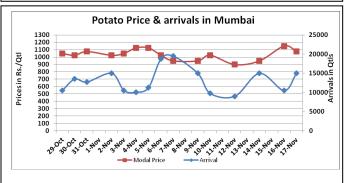

#### Potato Wholesale Prices & Arrivals trend in Consumption Centers

(Source: AGRIWATCH)

Note: The above graph is made on data collected by Agriwatch through private sources because Agmarknet data are not consistent and lots of gaps in reporting.