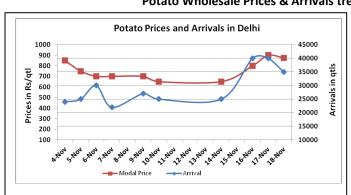

#### Potato Wholesale Prices & Arrivals trend in Consumption Centers

(Source: AGRIWATCH)

Note: The above graph is made on data collected by Agriwatch through private sources because Agmarknet data are not consistent and lots of gaps in reporting.

# Potato Prices & Arrivals in major Mandis as on 18.Nov.2015

| Mandis          | Khandauli | Farrukhabad | Kanpur  | Indore  | Bangalore | Tarkeshwar (W.B) | Burdwan (W.B) |
|-----------------|-----------|-------------|---------|---------|-----------|------------------|---------------|
| Price (Rs./Qtl) | 700-750   | 500-800     | 400-800 | 300-900 | 1400-1600 | 880              | 820           |
| Arrivals (Qtl)  | 63000     | 500         | 26250   | 6000    | 11000     | -                | -             |

# Potato Prices & Arrivals in major Mandis as on 17.Nov.2015

| Mandis          | Khandauli | Farrukhabad | Kanpur  | Indore  | Bangalore | Tarkeshwar(W.B) | Burdwan (W.B |
|-----------------|-----------|-------------|---------|---------|-----------|-----------------|--------------|
| Price (Rs./Qtl) | 700-750   | 800-850     | 600-900 | 300-900 | 1500-1600 | 870             | 800          |
| Arrivals (Qtl)  | 67500     | -           | 18000   | 6000    | 12500     | -               | -            |