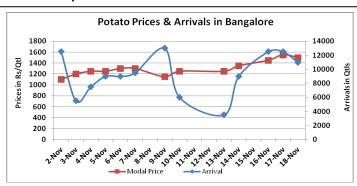

#### Potato Wholesale Prices & Arrivals trend in Consumption Centers

(Source: AGRIWATCH)

Note: The above graph is made on data collected by Agriwatch through private sources because Agmarknet data are not consistent and lots of gaps in reporting.

# Potato Prices & Arrivals in major Mandis as on 18.Nov.2015

| Mandis          | Khandauli | Farrukhabad | Kanpur  | Indore  | Bangalore | Tarkeshwar (W.B) | Burdwan (W.B) |
|-----------------|-----------|-------------|---------|---------|-----------|------------------|---------------|
| Price (Rs./Qtl) | 700-750   | 500-800     | 400-800 | 300-900 | 1400-1600 | 880              | 820           |
| Arrivals (Qtl)  | 63000     | 500         | 26250   | 6000    | 11000     | -                | -             |

# Potato Prices & Arrivals in major Mandis as on 17.Nov.2015

| Mandis          | Khandauli | Farrukhabad | Kanpur  | Indore  | Bangalore | Tarkeshwar(W.B) | Burdwan (W.B |
|-----------------|-----------|-------------|---------|---------|-----------|-----------------|--------------|
| Price (Rs./Qtl) | 700-750   | 800-850     | 600-900 | 300-900 | 1500-1600 | 870             | 800          |
| Arrivals (Qtl)  | 67500     | -           | 18000   | 6000    | 12500     | -               | -            |