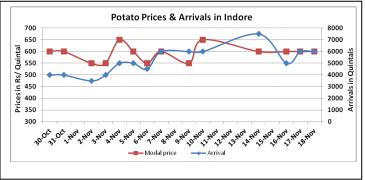

#### Potato Wholesale Prices & Arrivals trend in Consumption Centers

(Source: AGRIWATCH)

Note: The above graph is made on data collected by Agriwatch through private sources because Agmarknet data are not consistent and lots of gaps in reporting.

# Potato Prices & Arrivals in major Mandis as on 18.Nov.2015

| Mandis          | Khandauli | Farrukhabad | Kanpur  | Indore  | Bangalore | Tarkeshwar (W.B) | Burdwan (W.B) |
|-----------------|-----------|-------------|---------|---------|-----------|------------------|---------------|
| Price (Rs./Qtl) | 700-750   | 500-800     | 400-800 | 300-900 | 1400-1600 | 880              | 820           |
| Arrivals (Qtl)  | 63000     | 500         | 26250   | 6000    | 11000     | -                | -             |

# Potato Prices & Arrivals in major Mandis as on 17.Nov.2015

| Mandis          | Khandauli | Farrukhabad | Kanpur  | Indore  | Bangalore | Tarkeshwar(W.B) | Burdwan (W.B |
|-----------------|-----------|-------------|---------|---------|-----------|-----------------|--------------|
| Price (Rs./Qtl) | 700-750   | 800-850     | 600-900 | 300-900 | 1500-1600 | 870             | 800          |
| Arrivals (Qtl)  | 67500     | -           | 18000   | 6000    | 12500     | -               | -            |