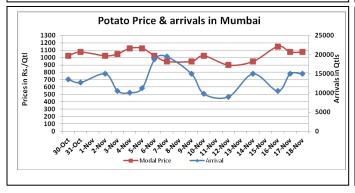

#### Potato Wholesale Prices & Arrivals trend in Consumption Centers

(Source: AGRIWATCH)

Note: The above graph is made on data collected by Agriwatch through private sources because Agmarknet data are not consistent and lots of gaps in reporting.

(Source: Agriwatch)

Potato Prices in major markets - Wholesale vs. Retail as on 18 Nov. 2015

| POTATO-Wholesale and Retail Prices |                            |                         |  |  |  |  |
|------------------------------------|----------------------------|-------------------------|--|--|--|--|
| Centre                             | Wholesale Prices (Rs./Qtl) | Retail Prices (Rs./Qtl) |  |  |  |  |
| Centre                             | 18-Nov-15                  | 18-Nov-15               |  |  |  |  |
| DELHI                              | 850                        | 2400                    |  |  |  |  |
| LUCKNOW                            | 1000                       | 1200                    |  |  |  |  |
| AHMEDABAD                          | 1030                       | 1200                    |  |  |  |  |
| BHOPAL                             | 800                        | 1000                    |  |  |  |  |
| MUMBAI                             | 1200                       | 2100                    |  |  |  |  |
| JAIPUR                             | 400                        | 1000                    |  |  |  |  |
| BHUBANESHWAR                       | 980                        | 1300                    |  |  |  |  |
| KOLKATA                            | 700                        | 1000                    |  |  |  |  |
| HYDERABAD                          | 1800                       | 2000                    |  |  |  |  |
| BENGALURU                          | 1600                       | 2200                    |  |  |  |  |
| TRIVANDRUM                         | 2800                       | 3000                    |  |  |  |  |
| CHENNAI                            | 1800                       | 2800                    |  |  |  |  |