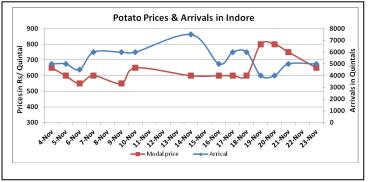

#### Potato Wholesale Prices & Arrivals trend in Consumption Centers

(Source: AGRIWATCH)

Note: The above graph is made on data collected by Agriwatch through private sources because Agmarknet data are not consistent and lots of gaps in reporting.