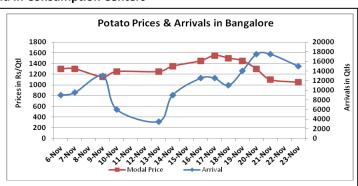

#### Potato Wholesale Prices & Arrivals trend in Consumption Centers

(Source: AGRIWATCH)

Note: The above graph is made on data collected by Agriwatch through private sources because Agmarknet data are not consistent and lots of gaps in reporting.