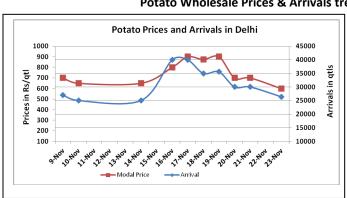

### **Potato Fundamentals:**

- In West Bengal approximately 80% of potatoes have been released so far. Local fresh crop is expected to arrive in market from mid December.
- According to trade sources, fresh crop from Punjab has started arriving in market. In Delhi, Prices of fresh crop from Punjab is trading at Rs 900-1000/quintal.
- In Delhi, modal prices are trading in a range of Rs 879/ quintal compared to last year price of Rs 1870/ quintal during same time.
- Across the country prices of potatoes are expected to come down ahead with increase in arrival of "Kachha Aloo" from U.P and West Bengal.

#### Potato Wholesale Prices & Arrivals trend in Consumption Centers

(Source: AGRIWATCH)

Note: The above graph is made on data collected by Agriwatch through private sources because Agmarknet data are not consistent and lots of gaps in reporting.