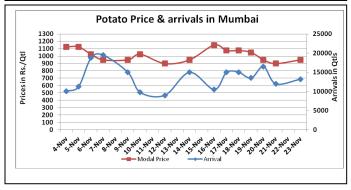

#### Potato Wholesale Prices & Arrivals trend in Consumption Centers

(Source: AGRIWATCH)

Note: The above graph is made on data collected by Agriwatch through private sources because Agmarknet data are not consistent and lots of gaps in reporting.