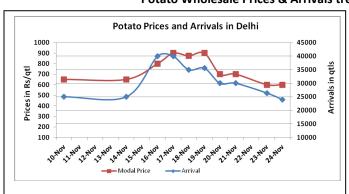

### Potato Wholesale Prices & Arrivals trend in Consumption Centers

(Source: AGRIWATCH)

Note: The above graph is made on data collected by Agriwatch through private sources because Agmarknet data are not consistent and lots of gaps in reporting.

# **Potato Fundamentals:**

- In Punjab, potato area is approximately 3% higher than last year's area of 87000 hectares. According to trade sources crop condition is good because of appropriate weather condition.
- According to trade sources, fresh crop from Punjab has started arriving in market. In Delhi, Prices of fresh crop from Punjab is trading at Rs 900-1000/quintal.
- In Delhi, modal prices are trading in a range of Rs 879/ quintal compared to last year price of Rs 1870/ quintal during same time.
- Across the country prices of potatoes are expected to come down ahead with increase in arrival of "Kachha Aloo" from U.P and West Bengal.