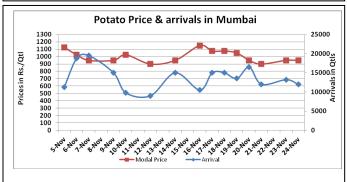

### Potato Wholesale Prices & Arrivals trend in Consumption Centers

(Source: AGRIWATCH)

Note: The above graph is made on data collected by Agriwatch through private sources because Agmarknet data are not consistent and lots of gaps in reporting.