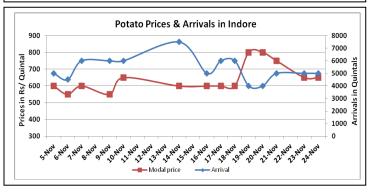

### Potato Wholesale Prices & Arrivals trend in Consumption Centers

(Source: AGRIWATCH)

Note: The above graph is made on data collected by Agriwatch through private sources because Agmarknet data are not consistent and lots of gaps in reporting.