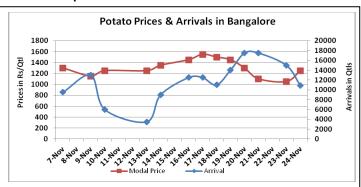

### Potato Wholesale Prices & Arrivals trend in Consumption Centers

(Source: AGRIWATCH)

Note: The above graph is made on data collected by Agriwatch through private sources because Agmarknet data are not consistent and lots of gaps in reporting.