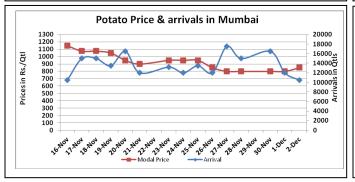

#### Potato Wholesale Prices & Arrivals trend in Consumption Centers

Source: AGRIWATCH)

Note: The above graph is made on data collected by Agriwatch through private sources because Agmarknet data are not consistent and lots of gaps in reporting.