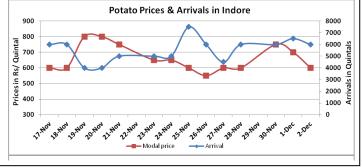

#### Potato Wholesale Prices & Arrivals trend in Consumption Centers

Source: AGRIWATCH)

Note: The above graph is made on data collected by Agriwatch through private sources because Agmarknet data are not consistent and lots of gaps in reporting.