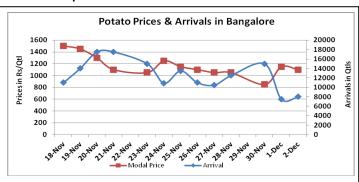

#### Potato Wholesale Prices & Arrivals trend in Consumption Centers

Source: AGRIWATCH)

Note: The above graph is made on data collected by Agriwatch through private sources because Agmarknet data are not consistent and lots of gaps in reporting.