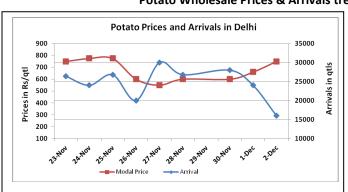

#### Potato Wholesale Prices & Arrivals trend in Consumption Centers

Source: AGRIWATCH)

Note: The above graph is made on data collected by Agriwatch through private sources because Agmarknet data are not consistent and lots of gaps in reporting.