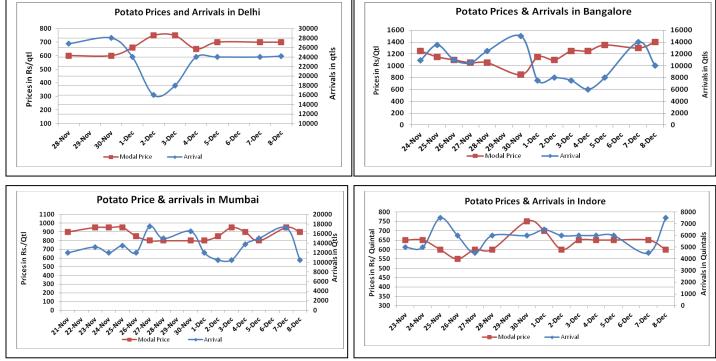

Potato Wholesale Prices & Arrivals trend in Consumption Centers

(Source: AGRIWATCH)

Note: The above graph is made on data collected by Agriwatch through private sources because Agmarknet data are not consistent and lots of gaps in reporting.