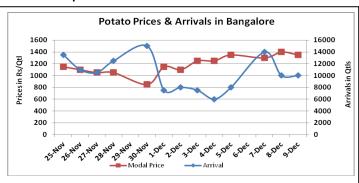

### **Potato Wholesale Prices & Arrivals trend in Consumption Centers**

(Source: AGRIWATCH)

Note: The above graph is made on data collected by Agriwatch through private sources because Agmarknet data are not consistent and lots of gaps in reporting.

## Potato Prices & Arrivals in major Mandis as on 09.Dec.2015

| Mandis          | Khandauli | Farrukhabad | Kanpur  | Indore  | Bangalore | Tarkeshwar (W.B) | Burdwan (W.B) |
|-----------------|-----------|-------------|---------|---------|-----------|------------------|---------------|
| Price (Rs./Qtl) | 800-1000  | 500-600     | 400-700 | 300-900 | 1200-1500 | 780              | 680           |
| Arrivals (Qtl)  | 46260     | 12000       | 18750   | 10000   | 10000     | -                | -             |

### Potato Prices & Arrivals in major Mandis as on 08.Dec.2015

| Mandis          | Khandauli | Farrukhabad | Kanpur  | Indore  | Bangalore | Tarkeshwar(W.B) | Burdwan (W.B |
|-----------------|-----------|-------------|---------|---------|-----------|-----------------|--------------|
| Price (Rs./Qtl) | 950-1000  | 500-550     | 400-700 | 300-900 | 1200-1600 | 780             | 680          |
| Arrivals (Qtl)  | 37080     | 26250       | 16500   | 7500    | 10000     | -               | -            |