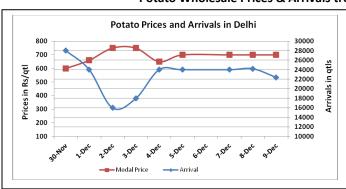

### **Potato Wholesale Prices & Arrivals trend in Consumption Centers**

(Source: AGRIWATCH)

Note: The above graph is made on data collected by Agriwatch through private sources because Agmarknet data are not consistent and lots of gaps in reporting.

## Potato Prices & Arrivals in major Mandis as on 09.Dec.2015

| Mandis          | Khandauli | Farrukhabad | Kanpur  | Indore  | Bangalore | Tarkeshwar (W.B) | Burdwan (W.B) |
|-----------------|-----------|-------------|---------|---------|-----------|------------------|---------------|
| Price (Rs./Qtl) | 800-1000  | 500-600     | 400-700 | 300-900 | 1200-1500 | 780              | 680           |
| Arrivals (Qtl)  | 46260     | 12000       | 18750   | 10000   | 10000     | -                | -             |

### Potato Prices & Arrivals in major Mandis as on 08.Dec.2015

| Mandis          | Khandauli | Farrukhabad | Kanpur  | Indore  | Bangalore | Tarkeshwar(W.B) | Burdwan (W.B |
|-----------------|-----------|-------------|---------|---------|-----------|-----------------|--------------|
| Price (Rs./Qtl) | 950-1000  | 500-550     | 400-700 | 300-900 | 1200-1600 | 780             | 680          |
| Arrivals (Qtl)  | 37080     | 26250       | 16500   | 7500    | 10000     | -               | -            |