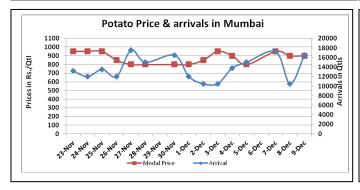

### **Potato Wholesale Prices & Arrivals trend in Consumption Centers**

(Source: AGRIWATCH)

Note: The above graph is made on data collected by Agriwatch through private sources because Agmarknet data are not consistent and lots of gaps in reporting.

## Potato Prices & Arrivals in major Mandis as on 09.Dec.2015

| Mandis          | Khandauli | Farrukhabad | Kanpur  | Indore  | Bangalore | Tarkeshwar (W.B) | Burdwan (W.B) |
|-----------------|-----------|-------------|---------|---------|-----------|------------------|---------------|
| Price (Rs./Qtl) | 800-1000  | 500-600     | 400-700 | 300-900 | 1200-1500 | 780              | 680           |
| Arrivals (Qtl)  | 46260     | 12000       | 18750   | 10000   | 10000     | -                | -             |

### Potato Prices & Arrivals in major Mandis as on 08.Dec.2015

| Mandis          | Khandauli | Farrukhabad | Kanpur  | Indore  | Bangalore | Tarkeshwar(W.B) | Burdwan (W.B |
|-----------------|-----------|-------------|---------|---------|-----------|-----------------|--------------|
| Price (Rs./Qtl) | 950-1000  | 500-550     | 400-700 | 300-900 | 1200-1600 | 780             | 680          |
| Arrivals (Qtl)  | 37080     | 26250       | 16500   | 7500    | 10000     | -               | -            |