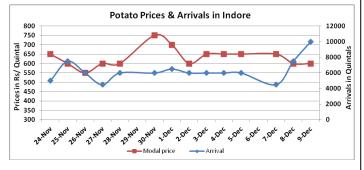

### **Potato Wholesale Prices & Arrivals trend in Consumption Centers**

(Source: AGRIWATCH)

Note: The above graph is made on data collected by Agriwatch through private sources because Agmarknet data are not consistent and lots of gaps in reporting.

## Potato Prices & Arrivals in major Mandis as on 09.Dec.2015

| Mandis          | Khandauli | Farrukhabad | Kanpur  | Indore  | Bangalore | Tarkeshwar (W.B) | Burdwan (W.B) |
|-----------------|-----------|-------------|---------|---------|-----------|------------------|---------------|
| Price (Rs./Qtl) | 800-1000  | 500-600     | 400-700 | 300-900 | 1200-1500 | 780              | 680           |
| Arrivals (Qtl)  | 46260     | 12000       | 18750   | 10000   | 10000     | -                | -             |

### Potato Prices & Arrivals in major Mandis as on 08.Dec.2015

| Mandis          | Khandauli | Farrukhabad | Kanpur  | Indore  | Bangalore | Tarkeshwar(W.B) | Burdwan (W.B |
|-----------------|-----------|-------------|---------|---------|-----------|-----------------|--------------|
| Price (Rs./Qtl) | 950-1000  | 500-550     | 400-700 | 300-900 | 1200-1600 | 780             | 680          |
| Arrivals (Qtl)  | 37080     | 26250       | 16500   | 7500    | 10000     | -               | -            |