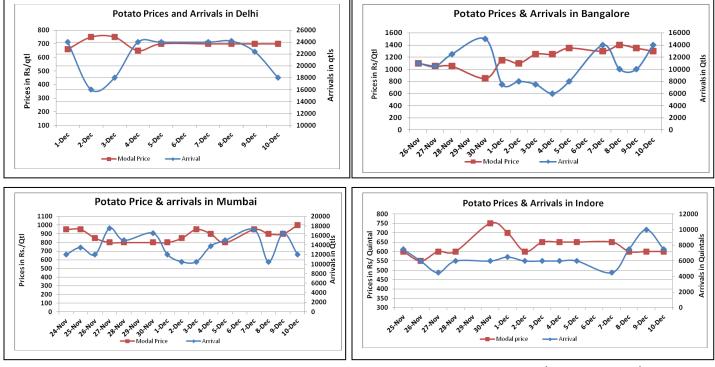

#### Potato Wholesale Prices & Arrivals trend in Consumption Centers

(Source: AGRIWATCH)

Note: The above graph is made on data collected by Agriwatch through private sources because Agmarknet data are not consistent and lots of gaps in reporting.