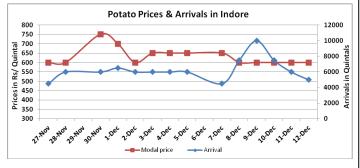

#### Potato Wholesale Prices & Arrivals trend in Consumption Centers

(Source: AGRIWATCH)

Note: The above graph is made on data collected by Agriwatch through private sources because Agmarknet data are not consistent and lots of gaps in reporting.