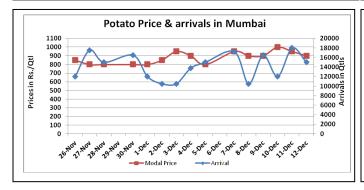

#### Potato Wholesale Prices & Arrivals trend in Consumption Centers

(Source: AGRIWATCH)

Note: The above graph is made on data collected by Agriwatch through private sources because Agmarknet data are not consistent and lots of gaps in reporting.