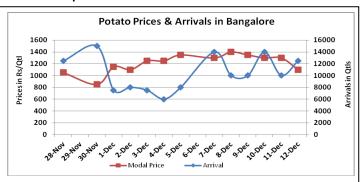

#### Potato Wholesale Prices & Arrivals trend in Consumption Centers

(Source: AGRIWATCH)

Note: The above graph is made on data collected by Agriwatch through private sources because Agmarknet data are not consistent and lots of gaps in reporting.