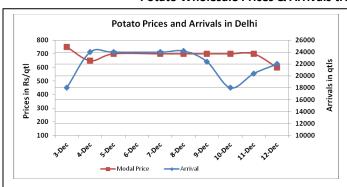

#### Potato Wholesale Prices & Arrivals trend in Consumption Centers

(Source: AGRIWATCH)

Note: The above graph is made on data collected by Agriwatch through private sources because Agmarknet data are not consistent and lots of gaps in reporting.