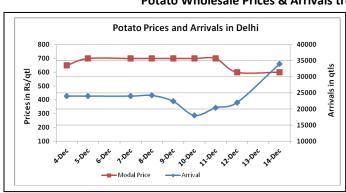

### **Potato Wholesale Prices & Arrivals trend in Consumption Centers**

(Source: AGRIWATCH)

Note: The above graph is made on data collected by Agriwatch through private sources because Agmarknet data are not consistent and lots of gaps in reporting.

#### **Potato Fundamentals:**

- In Delhi, modal wholesale prices are trading around Rs 600/ quintal compared to corresponding year Rs 750/ quintal during same time.
- In West Bengal, normally by 10<sup>th</sup> of December sowing is completed but this year it's delayed by 10-15 days due to unfavorable weather conditions during sowing time. It is expected that sowing may get completed by 20<sup>th</sup> December which is approximately completed by 70%.
- In U.P, Rabi sowing is almost similar to previous year but climatic conditions are not at par and may affect the production but situation is expected to be cleared after mid January.
- In M.P, approximately 80% crop of the total production is of processing variety. Fresh crop has started arriving in market and varieties arriving in market are Atlanta, FC3 and 1533.