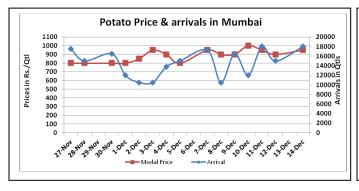

### **Potato Wholesale Prices & Arrivals trend in Consumption Centers**

(Source: AGRIWATCH)

Note: The above graph is made on data collected by Agriwatch through private sources because Agmarknet data are not consistent and lots of gaps in reporting.