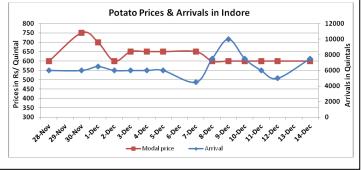

### **Potato Wholesale Prices & Arrivals trend in Consumption Centers**

(Source: AGRIWATCH)

Note: The above graph is made on data collected by Agriwatch through private sources because Agmarknet data are not consistent and lots of gaps in reporting.

#### **Potato Fundamentals:**

- In Delhi, modal wholesale prices are trading around Rs 600/ quintal compared to corresponding year Rs 750/ quintal during same time.
- In West Bengal, normally by 10<sup>th</sup> of December sowing is completed but this year it's delayed by 10-15 days due to unfavorable weather conditions during sowing time. It is expected that sowing may get completed by 20<sup>th</sup> December which is approximately completed by 70%.
- In U.P, Rabi sowing is almost similar to previous year but climatic conditions are not at par and may affect the production but situation is expected to be cleared after mid January.
- In M.P, approximately 80% crop of the total production is of processing variety. Fresh crop has started arriving in market and varieties arriving in market are Atlanta, FC3 and 1533.