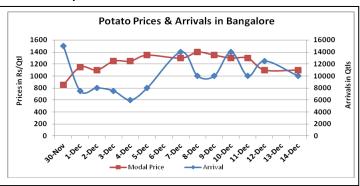

### **Potato Wholesale Prices & Arrivals trend in Consumption Centers**

(Source: AGRIWATCH)

Note: The above graph is made on data collected by Agriwatch through private sources because Agmarknet data are not consistent and lots of gaps in reporting.