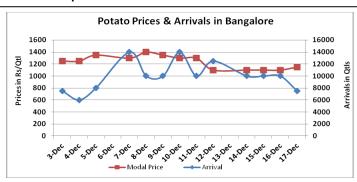

#### Potato Wholesale Prices & Arrivals trend in Consumption Centers

(Source: AGRIWATCH)

Note: The above graph is made on data collected by Agriwatch through private sources because Agmarknet data are not consistent and lots of gaps in reporting.