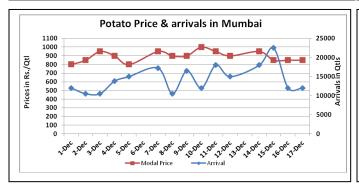

#### Potato Wholesale Prices & Arrivals trend in Consumption Centers

(Source: AGRIWATCH)

Note: The above graph is made on data collected by Agriwatch through private sources because Agmarknet data are not consistent and lots of gaps in reporting.