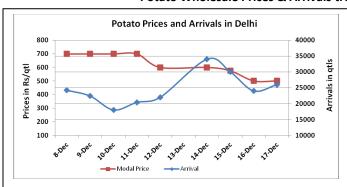

#### Potato Wholesale Prices & Arrivals trend in Consumption Centers

(Source: AGRIWATCH)

Note: The above graph is made on data collected by Agriwatch through private sources because Agmarknet data are not consistent and lots of gaps in reporting.