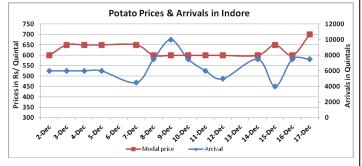

#### Potato Wholesale Prices & Arrivals trend in Consumption Centers

(Source: AGRIWATCH)

Note: The above graph is made on data collected by Agriwatch through private sources because Agmarknet data are not consistent and lots of gaps in reporting.