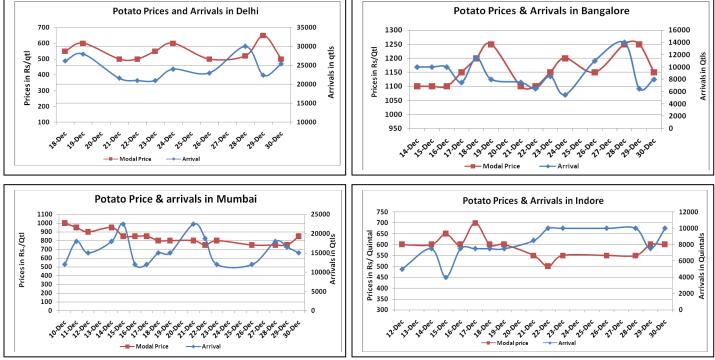

Potato Wholesale Prices & Arrivals trend in Consumption Centers

(Source: AGRIWATCH)

Note: The above graph is made on data collected by Agriwatch through private sources because Agmarknet data are not consistent and lots of gaps in reporting.

(Source: Agriwatch)