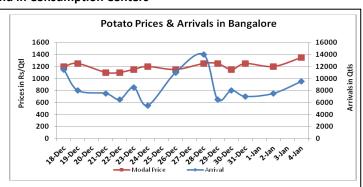

### Potato Wholesale Prices & Arrivals trend in Consumption Centers

(Source: AGRIWATCH)

Note: The above graph is made on data collected by Agriwatch through private sources because Agmarknet data are not consistent and lots of gaps in reporting.

## Potato Prices & Arrivals in major Mandis as on 04.Jan.2016

| Mandis          | Khandauli | Farrukhabad | Kanpur  | Indore  | Bangalore | Tarkeshwar (W.B) | Burdwan (W.B) |
|-----------------|-----------|-------------|---------|---------|-----------|------------------|---------------|
| Price (Rs./Qtl) | 500-550   | 400-450     | 300-550 | 500-900 | 1300-1400 | 900              | 800           |
| Arrivals (Qtl)  | 10800     | 22500       | 18000   | 8000    | 9500      | -                | -             |

#### Potato Prices & Arrivals in major Mandis as on 02.Jan.2016

| Mandis          | Khandauli | Farrukhabad | Kanpur  | Indore  | Bangalore | Tarkeshwar(W.B) | Burdwan (W.B |
|-----------------|-----------|-------------|---------|---------|-----------|-----------------|--------------|
| Price (Rs./Qtl) | 500-550   | 400-450     | 400-600 | 500-900 | 1000-1400 | Closed          | Closed       |
| Arrivals (Qtl)  | 12600     | 45000       | 18750   | 8000    | 7500      | -               | -            |