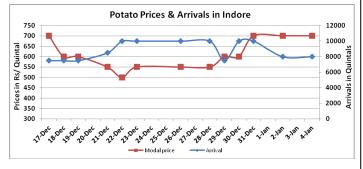

### Potato Wholesale Prices & Arrivals trend in Consumption Centers

(Source: AGRIWATCH)

Note: The above graph is made on data collected by Agriwatch through private sources because Agmarknet data are not consistent and lots of gaps in reporting.

## Potato Prices & Arrivals in major Mandis as on 04.Jan.2016

| Mandis          | Khandauli | Farrukhabad | Kanpur  | Indore  | Bangalore | Tarkeshwar (W.B) | Burdwan (W.B) |
|-----------------|-----------|-------------|---------|---------|-----------|------------------|---------------|
| Price (Rs./Qtl) | 500-550   | 400-450     | 300-550 | 500-900 | 1300-1400 | 900              | 800           |
| Arrivals (Qtl)  | 10800     | 22500       | 18000   | 8000    | 9500      | -                | -             |

#### Potato Prices & Arrivals in major Mandis as on 02.Jan.2016

| Mandis          | Khandauli | Farrukhabad | Kanpur  | Indore  | Bangalore | Tarkeshwar(W.B) | Burdwan (W.B |
|-----------------|-----------|-------------|---------|---------|-----------|-----------------|--------------|
| Price (Rs./Qtl) | 500-550   | 400-450     | 400-600 | 500-900 | 1000-1400 | Closed          | Closed       |
| Arrivals (Qtl)  | 12600     | 45000       | 18750   | 8000    | 7500      | -               | -            |