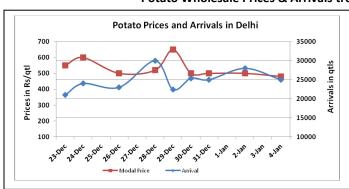

### Potato Wholesale Prices & Arrivals trend in Consumption Centers

(Source: AGRIWATCH)

Note: The above graph is made on data collected by Agriwatch through private sources because Agmarknet data are not consistent and lots of gaps in reporting.

## Potato Prices & Arrivals in major Mandis as on 04.Jan.2016

| Mandis          | Khandauli | Farrukhabad | Kanpur  | Indore  | Bangalore | Tarkeshwar (W.B) | Burdwan (W.B) |
|-----------------|-----------|-------------|---------|---------|-----------|------------------|---------------|
| Price (Rs./Qtl) | 500-550   | 400-450     | 300-550 | 500-900 | 1300-1400 | 900              | 800           |
| Arrivals (Qtl)  | 10800     | 22500       | 18000   | 8000    | 9500      | -                | -             |

#### Potato Prices & Arrivals in major Mandis as on 02.Jan.2016

| Mandis          | Khandauli | Farrukhabad | Kanpur  | Indore  | Bangalore | Tarkeshwar(W.B) | Burdwan (W.B |
|-----------------|-----------|-------------|---------|---------|-----------|-----------------|--------------|
| Price (Rs./Qtl) | 500-550   | 400-450     | 400-600 | 500-900 | 1000-1400 | Closed          | Closed       |
| Arrivals (Qtl)  | 12600     | 45000       | 18750   | 8000    | 7500      | -               | -            |