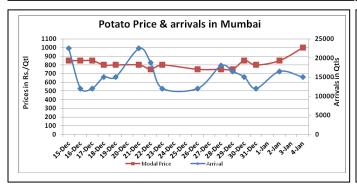

### Potato Wholesale Prices & Arrivals trend in Consumption Centers

(Source: AGRIWATCH)

Note: The above graph is made on data collected by Agriwatch through private sources because Agmarknet data are not consistent and lots of gaps in reporting.

## Potato Prices & Arrivals in major Mandis as on 04.Jan.2016

| Mandis          | Khandauli | Farrukhabad | Kanpur  | Indore  | Bangalore | Tarkeshwar (W.B) | Burdwan (W.B) |
|-----------------|-----------|-------------|---------|---------|-----------|------------------|---------------|
| Price (Rs./Qtl) | 500-550   | 400-450     | 300-550 | 500-900 | 1300-1400 | 900              | 800           |
| Arrivals (Qtl)  | 10800     | 22500       | 18000   | 8000    | 9500      | -                | -             |

#### Potato Prices & Arrivals in major Mandis as on 02.Jan.2016

| Mandis          | Khandauli | Farrukhabad | Kanpur  | Indore  | Bangalore | Tarkeshwar(W.B) | Burdwan (W.B |
|-----------------|-----------|-------------|---------|---------|-----------|-----------------|--------------|
| Price (Rs./Qtl) | 500-550   | 400-450     | 400-600 | 500-900 | 1000-1400 | Closed          | Closed       |
| Arrivals (Qtl)  | 12600     | 45000       | 18750   | 8000    | 7500      | -               | -            |