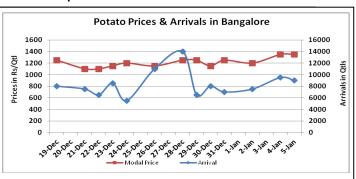

#### **Potato Wholesale Prices & Arrivals trend in Consumption Centers**

(Source: AGRIWATCH)

Note: The above graph is made on data collected by Agriwatch through private sources because Agmarknet data are not consistent and lots of gaps in reporting.

### Potato Prices & Arrivals in major Mandis as on 05.Jan.2016

| Mandis          | Khandauli | Farrukhabad | Kanpur  | Indore   | Bangalore | Tarkeshwar (W.B) | Burdwan (W.B) |
|-----------------|-----------|-------------|---------|----------|-----------|------------------|---------------|
| Price (Rs./Qtl) | 500-550   | 400-425     | 300-500 | 500-1000 | 1200-1500 | 900              | 800           |
| Arrivals (Qtl)  | 12600     | 22500       | 18750   | 12500    | 9000      | -                | -             |

#### Potato Prices & Arrivals in major Mandis as on 04.Jan.2016

| Mandis          | Khandauli | Farrukhabad | Kanpur  | Indore  | Bangalore | Tarkeshwar(W.B) | Burdwan (W.B |
|-----------------|-----------|-------------|---------|---------|-----------|-----------------|--------------|
| Price (Rs./Qtl) | 500-550   | 400-450     | 300-550 | 500-900 | 1300-1400 | 900             | 800          |
| Arrivals (Qtl)  | 10800     | 22500       | 18000   | 8000    | 9500      | -               | -            |