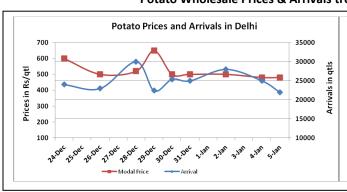

#### **Potato Wholesale Prices & Arrivals trend in Consumption Centers**

(Source: AGRIWATCH)

Note: The above graph is made on data collected by Agriwatch through private sources because Agmarknet data are not consistent and lots of gaps in reporting.

### Potato Prices & Arrivals in major Mandis as on 05.Jan.2016

| Mandis          | Khandauli | Farrukhabad | Kanpur  | Indore   | Bangalore | Tarkeshwar (W.B) | Burdwan (W.B) |
|-----------------|-----------|-------------|---------|----------|-----------|------------------|---------------|
| Price (Rs./Qtl) | 500-550   | 400-425     | 300-500 | 500-1000 | 1200-1500 | 900              | 800           |
| Arrivals (Qtl)  | 12600     | 22500       | 18750   | 12500    | 9000      | -                | -             |

#### Potato Prices & Arrivals in major Mandis as on 04.Jan.2016

| Mandis          | Khandauli | Farrukhabad | Kanpur  | Indore  | Bangalore | Tarkeshwar(W.B) | Burdwan (W.B |
|-----------------|-----------|-------------|---------|---------|-----------|-----------------|--------------|
| Price (Rs./Qtl) | 500-550   | 400-450     | 300-550 | 500-900 | 1300-1400 | 900             | 800          |
| Arrivals (Qtl)  | 10800     | 22500       | 18000   | 8000    | 9500      | -               | -            |