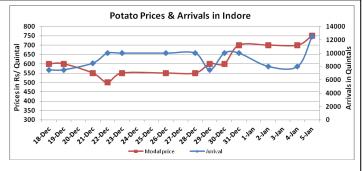

#### **Potato Wholesale Prices & Arrivals trend in Consumption Centers**

(Source: AGRIWATCH)

Note: The above graph is made on data collected by Agriwatch through private sources because Agmarknet data are not consistent and lots of gaps in reporting.

### Potato Prices & Arrivals in major Mandis as on 05.Jan.2016

| Mandis          | Khandauli | Farrukhabad | Kanpur  | Indore   | Bangalore | Tarkeshwar (W.B) | Burdwan (W.B) |
|-----------------|-----------|-------------|---------|----------|-----------|------------------|---------------|
| Price (Rs./Qtl) | 500-550   | 400-425     | 300-500 | 500-1000 | 1200-1500 | 900              | 800           |
| Arrivals (Qtl)  | 12600     | 22500       | 18750   | 12500    | 9000      | -                | -             |

#### Potato Prices & Arrivals in major Mandis as on 04.Jan.2016

| Mandis          | Khandauli | Farrukhabad | Kanpur  | Indore  | Bangalore | Tarkeshwar(W.B) | Burdwan (W.B |
|-----------------|-----------|-------------|---------|---------|-----------|-----------------|--------------|
| Price (Rs./Qtl) | 500-550   | 400-450     | 300-550 | 500-900 | 1300-1400 | 900             | 800          |
| Arrivals (Qtl)  | 10800     | 22500       | 18000   | 8000    | 9500      | -               | -            |