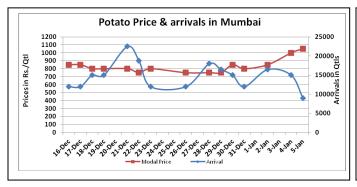

#### **Potato Wholesale Prices & Arrivals trend in Consumption Centers**

(Source: AGRIWATCH)

Note: The above graph is made on data collected by Agriwatch through private sources because Agmarknet data are not consistent and lots of gaps in reporting.

### Potato Prices & Arrivals in major Mandis as on 05.Jan.2016

| Mandis          | Khandauli | Farrukhabad | Kanpur  | Indore   | Bangalore | Tarkeshwar (W.B) | Burdwan (W.B) |
|-----------------|-----------|-------------|---------|----------|-----------|------------------|---------------|
| Price (Rs./Qtl) | 500-550   | 400-425     | 300-500 | 500-1000 | 1200-1500 | 900              | 800           |
| Arrivals (Qtl)  | 12600     | 22500       | 18750   | 12500    | 9000      | -                | -             |

#### Potato Prices & Arrivals in major Mandis as on 04.Jan.2016

| Mandis          | Khandauli | Farrukhabad | Kanpur  | Indore  | Bangalore | Tarkeshwar(W.B) | Burdwan (W.B |
|-----------------|-----------|-------------|---------|---------|-----------|-----------------|--------------|
| Price (Rs./Qtl) | 500-550   | 400-450     | 300-550 | 500-900 | 1300-1400 | 900             | 800          |
| Arrivals (Qtl)  | 10800     | 22500       | 18000   | 8000    | 9500      | -               | -            |