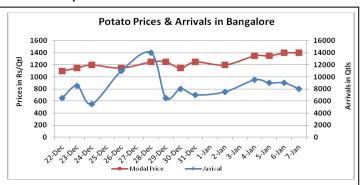

#### Potato Wholesale Prices & Arrivals trend in Consumption Centers

(Source: AGRIWATCH)

Note: The above graph is made on data collected by Agriwatch through private sources because Agmarknet data are not consistent and lots of gaps in reporting.