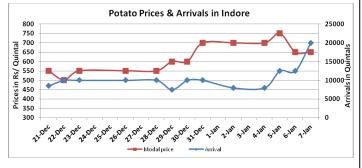

#### Potato Wholesale Prices & Arrivals trend in Consumption Centers

(Source: AGRIWATCH)

Note: The above graph is made on data collected by Agriwatch through private sources because Agmarknet data are not consistent and lots of gaps in reporting.