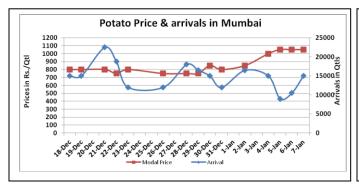

#### Potato Wholesale Prices & Arrivals trend in Consumption Centers

(Source: AGRIWATCH)

Note: The above graph is made on data collected by Agriwatch through private sources because Agmarknet data are not consistent and lots of gaps in reporting.

#### **Potato Fundamentals:**

- All India Rabi production for 2016 is expected to be 5%-10% lesser than last year .Last year total rabi production was approximately 43.6 million tons.
- In Mumbai, fresh crop is arriving in market from Pune and Punjab. Fresh crop from Pune is trading near Rs 1000/ quintal which is higher than price of Punjab crop.
- In Delhi, modal Prices are trading at Rs 514/ quintal compared to Corresponding year's Rs 674/ quintal during same period.
- In M.P, rabi sowing is similar to previous year which is 1.11 lakh hectares. Fresh crop is arriving in market from local region. In M.P, approximately 80% of the crop grown is of processing variety.