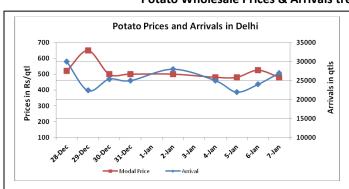

#### Potato Wholesale Prices & Arrivals trend in Consumption Centers

(Source: AGRIWATCH)

Note: The above graph is made on data collected by Agriwatch through private sources because Agmarknet data are not consistent and lots of gaps in reporting.

#### **Potato Fundamentals:**

- All India Rabi production for 2016 is expected to be 5%-10% lesser than last year .Last year total rabi production was approximately 43.6 million tons.
- In Mumbai, fresh crop is arriving in market from Pune and Punjab. Fresh crop from Pune is trading near Rs 1000/ quintal which is higher than price of Punjab crop.
- In Delhi, modal Prices are trading at Rs 514/ quintal compared to Corresponding year's Rs 674/ quintal during same period.
- In M.P, rabi sowing is similar to previous year which is 1.11 lakh hectares. Fresh crop is arriving in market from local region. In M.P, approximately 80% of the crop grown is of processing variety.