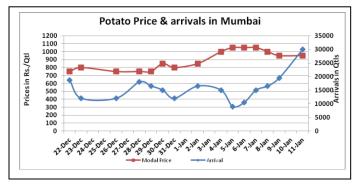

#### **Potato Wholesale Prices & Arrivals trend in Consumption Centers**

(Source: AGRIWATCH)

Note: The above graph is made on data collected by Agriwatch through private sources because Agmarknet data are not consistent and lots of gaps in reporting.

#### **Potato Fundamentals:**

- In Delhi, modal Prices are trading at Rs 480/ quintal compared to Corresponding year's Rs 600/ quintal during same period.
- In Mumbai, fresh crop is arriving in market from Pune and Punjab. Fresh crop from Pune is trading near Rs 1000/ quintal which is higher than price of Punjab crop.
- In M.P, Rabi sowing is similar to previous year which is 1.11 lakh hectares. Fresh crop is arriving in market from local region. In M.P, approximately 80% of the crop grown is of processing variety.
- All India Rabi production for 2016 is expected to be 5%-10% lesser than last year .Last year total Rabi production was approximately 43.6 million tons.