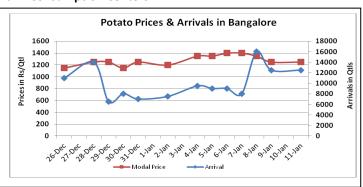

#### **Potato Wholesale Prices & Arrivals trend in Consumption Centers**

(Source: AGRIWATCH)

Note: The above graph is made on data collected by Agriwatch through private sources because Agmarknet data are not consistent and lots of gaps in reporting.