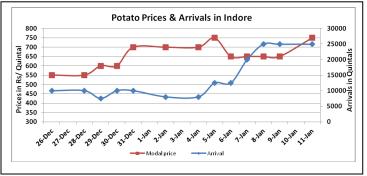

#### **Potato Wholesale Prices & Arrivals trend in Consumption Centers**

(Source: AGRIWATCH)

Note: The above graph is made on data collected by Agriwatch through private sources because Agmarknet data are not consistent and lots of gaps in reporting.

#### **Potato Fundamentals:**

- In Delhi, modal Prices are trading at Rs 480/ quintal compared to Corresponding year's Rs 600/ quintal during same period.
- In Mumbai, fresh crop is arriving in market from Pune and Punjab. Fresh crop from Pune is trading near Rs 1000/ quintal which is higher than price of Punjab crop.
- In M.P, Rabi sowing is similar to previous year which is 1.11 lakh hectares. Fresh crop is arriving in market from local region. In M.P, approximately 80% of the crop grown is of processing variety.
- All India Rabi production for 2016 is expected to be 5%-10% lesser than last year .Last year total Rabi production was approximately 43.6 million tons.