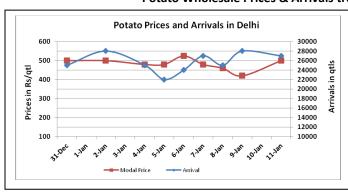

#### **Potato Wholesale Prices & Arrivals trend in Consumption Centers**

(Source: AGRIWATCH)

Note: The above graph is made on data collected by Agriwatch through private sources because Agmarknet data are not consistent and lots of gaps in reporting.

#### **Potato Fundamentals:**

- In Delhi, modal Prices are trading at Rs 480/ quintal compared to Corresponding year's Rs 600/ quintal during same period.
- In Mumbai, fresh crop is arriving in market from Pune and Punjab. Fresh crop from Pune is trading near Rs 1000/ quintal which is higher than price of Punjab crop.
- In M.P, Rabi sowing is similar to previous year which is 1.11 lakh hectares. Fresh crop is arriving in market from local region. In M.P, approximately 80% of the crop grown is of processing variety.
- All India Rabi production for 2016 is expected to be 5%-10% lesser than last year .Last year total Rabi production was approximately 43.6 million tons.