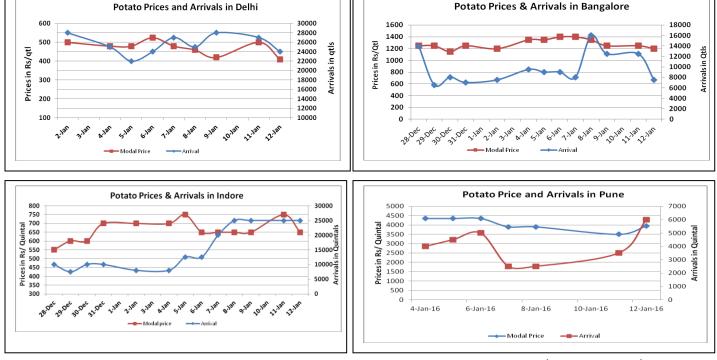

## Potato Wholesale Prices & Arrivals trend in Consumption Centers

(Source: AGRIWATCH)

Note: The above graph is made on data collected by Agriwatch through private sources because Agmarknet data are not consistent and lots of gaps in reporting.

(Source: Agriwatch)