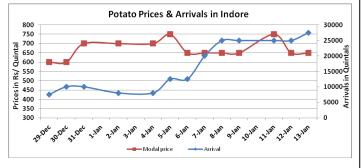

### **Potato Wholesale Prices & Arrivals trend in Consumption Centers**

(Source: AGRIWATCH)

Note: The above graph is made on data collected by Agriwatch through private sources because Agmarknet data are not consistent and lots of gaps in reporting.

## Potato Prices & Arrivals in major Mandis as on 13.Jan.2016

| Mandis          | Khandauli | Farrukhabad | Kanpur  | Indore   | Bangalore | Tarkeshwar (W.B) | Burdwan (W.B) |
|-----------------|-----------|-------------|---------|----------|-----------|------------------|---------------|
| Price (Rs./Qtl) | 400-450   | 350-375     | 300-500 | 300-1000 | 1200-1400 | 840              | 740           |
| Arrivals (Qtl)  | 10440     | 22500       | 21000   | 27500    | 7000      | -                | -             |

## Potato Prices & Arrivals in major Mandis as on 12.Jan.2016

| Mandis          | Khandauli | Farrukhabad | Kanpur  | Indore   | Bangalore | Tarkeshwar(W.B) | Burdwan (W.B |
|-----------------|-----------|-------------|---------|----------|-----------|-----------------|--------------|
| Price (Rs./Qtl) | 450-500   | 400-425     | 300-500 | 300-1000 | 1100-1300 | 840             | 740          |
| Arrivals (Qtl)  | 12060     | 18750       | 21750   | 25000    | 7500      | -               | -            |