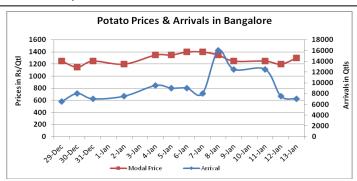

### **Potato Wholesale Prices & Arrivals trend in Consumption Centers**

(Source: AGRIWATCH)

Note: The above graph is made on data collected by Agriwatch through private sources because Agmarknet data are not consistent and lots of gaps in reporting.

## Potato Prices & Arrivals in major Mandis as on 13.Jan.2016

| Mandis          | Khandauli | Farrukhabad | Kanpur  | Indore   | Bangalore | Tarkeshwar (W.B) | Burdwan (W.B) |
|-----------------|-----------|-------------|---------|----------|-----------|------------------|---------------|
| Price (Rs./Qtl) | 400-450   | 350-375     | 300-500 | 300-1000 | 1200-1400 | 840              | 740           |
| Arrivals (Qtl)  | 10440     | 22500       | 21000   | 27500    | 7000      | -                | -             |

## Potato Prices & Arrivals in major Mandis as on 12.Jan.2016

| Mandis          | Khandauli | Farrukhabad | Kanpur  | Indore   | Bangalore | Tarkeshwar(W.B) | Burdwan (W.B |
|-----------------|-----------|-------------|---------|----------|-----------|-----------------|--------------|
| Price (Rs./Qtl) | 450-500   | 400-425     | 300-500 | 300-1000 | 1100-1300 | 840             | 740          |
| Arrivals (Qtl)  | 12060     | 18750       | 21750   | 25000    | 7500      | -               | -            |