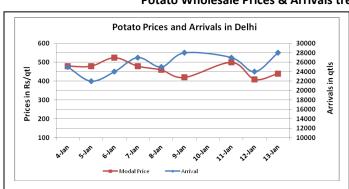

### **Potato Wholesale Prices & Arrivals trend in Consumption Centers**

(Source: AGRIWATCH)

Note: The above graph is made on data collected by Agriwatch through private sources because Agmarknet data are not consistent and lots of gaps in reporting.

## **Potato Fundamentals:**

- In Pune, crop is arriving in market from local region and Punjab. Prices are trading in the range of Rs 800-Rs 1400/ quintal and local crop is fetching maximum price.
- In Delhi, modal Prices are trading at Rs 480/ quintal compared to Corresponding year's Rs 600/ quintal during same period.
- In M.P, fresh crop is arriving in market from local region. In M.P, approximately 80% of the crop grown is of processing variety.
- All India Rabi production for 2016 is expected to be 10% lesser than last year .Last year total Rabi production was approximately 43.6 million tons.