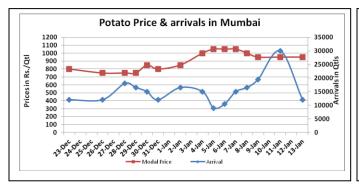

### **Potato Wholesale Prices & Arrivals trend in Consumption Centers**

(Source: AGRIWATCH)

Note: The above graph is made on data collected by Agriwatch through private sources because Agmarknet data are not consistent and lots of gaps in reporting.