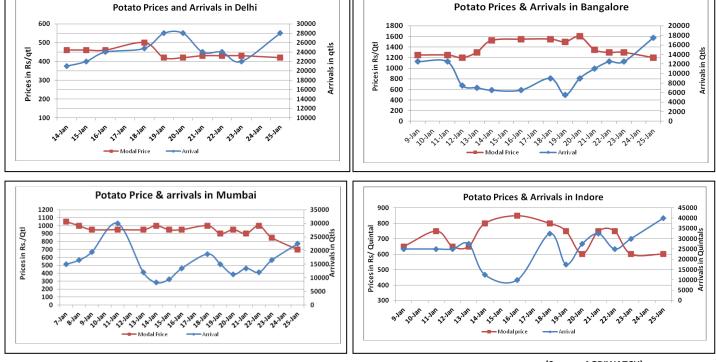

### Potato Wholesale Prices & Arrivals trend in Consumption Centers

(Source: AGRIWATCH)

Note: The above graph is made on data collected by Agriwatch through private sources because Agmarknet data are not consistent and lots of gaps in reporting.

(Source: Agriwatch)