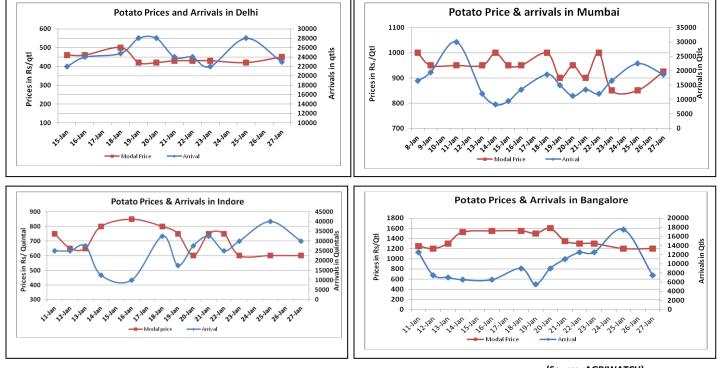

Potato Wholesale Prices & Arrivals trend in Consumption Centers

(Source: AGRIWATCH)

Note: The above graph is made on data collected by Agriwatch through private sources because Agmarknet data are not consistent and lots of gaps in reporting.