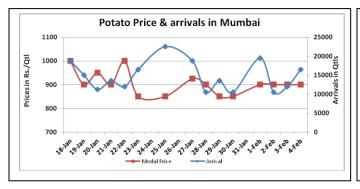

#### **Potato Wholesale Prices & Arrivals trend in Consumption Centers**

(Source: AGRIWATCH)

Note: The above graph is made on data collected by Agriwatch through private sources because Agmarknet data are not consistent and lots of gaps in reporting.