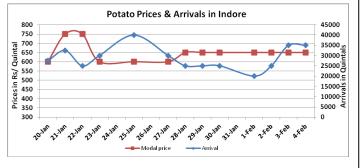

#### **Potato Wholesale Prices & Arrivals trend in Consumption Centers**

(Source: AGRIWATCH)

Note: The above graph is made on data collected by Agriwatch through private sources because Agmarknet data are not consistent and lots of gaps in reporting.

### Potato Prices & Arrivals in major Mandis as on 04.Feb.2016

| Mandis          | Farrukhabad | Kanpur  | Indore   | Bangalore | Tarkeshwar (W.B) | Burdwan (W.B) |
|-----------------|-------------|---------|----------|-----------|------------------|---------------|
| Price (Rs./Qtl) | 500-575     | 300-600 | 300-1000 | 1200-1300 | 700              | 600           |
| Arrivals (Qtl)  | 30000       | 19500   | 35000    | 12000     | -                | •             |

# Potato Prices & Arrivals in major Mandis as on 03.Feb.2016

| Mandis          | Farrukhabad | Kanpur  | Indore   | Bangalore | Tarkeshwar(W.B) | Burdwan (W.B |
|-----------------|-------------|---------|----------|-----------|-----------------|--------------|
| Price (Rs./Qtl) | 500-600     | 350-550 | 300-1000 | 1000-1200 | 700             | 600          |
| Arrivals (Qtl)  | 15000       | 19500   | 35000    | 8000      | -               | -            |