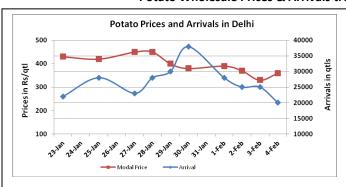

#### **Potato Wholesale Prices & Arrivals trend in Consumption Centers**

(Source: AGRIWATCH)

Note: The above graph is made on data collected by Agriwatch through private sources because Agmarknet data are not consistent and lots of gaps in reporting.

### Potato Prices & Arrivals in major Mandis as on 04.Feb.2016

| Mandis          | Farrukhabad | Kanpur  | Indore   | Bangalore | Tarkeshwar (W.B) | Burdwan (W.B) |
|-----------------|-------------|---------|----------|-----------|------------------|---------------|
| Price (Rs./Qtl) | 500-575     | 300-600 | 300-1000 | 1200-1300 | 700              | 600           |
| Arrivals (Qtl)  | 30000       | 19500   | 35000    | 12000     | -                | •             |

# Potato Prices & Arrivals in major Mandis as on 03.Feb.2016

| Mandis          | Farrukhabad | Kanpur  | Indore   | Bangalore | Tarkeshwar(W.B) | Burdwan (W.B |
|-----------------|-------------|---------|----------|-----------|-----------------|--------------|
| Price (Rs./Qtl) | 500-600     | 350-550 | 300-1000 | 1000-1200 | 700             | 600          |
| Arrivals (Qtl)  | 15000       | 19500   | 35000    | 8000      | -               | -            |