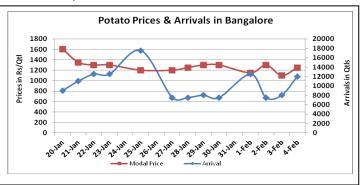

#### **Potato Wholesale Prices & Arrivals trend in Consumption Centers**

(Source: AGRIWATCH)

Note: The above graph is made on data collected by Agriwatch through private sources because Agmarknet data are not consistent and lots of gaps in reporting.

### Potato Prices & Arrivals in major Mandis as on 04.Feb.2016

| Mandis          | Farrukhabad | Kanpur  | Indore   | Bangalore | Tarkeshwar (W.B) | Burdwan (W.B) |
|-----------------|-------------|---------|----------|-----------|------------------|---------------|
| Price (Rs./Qtl) | 500-575     | 300-600 | 300-1000 | 1200-1300 | 700              | 600           |
| Arrivals (Qtl)  | 30000       | 19500   | 35000    | 12000     | -                | •             |

# Potato Prices & Arrivals in major Mandis as on 03.Feb.2016

| Mandis          | Farrukhabad | Kanpur  | Indore   | Bangalore | Tarkeshwar(W.B) | Burdwan (W.B |
|-----------------|-------------|---------|----------|-----------|-----------------|--------------|
| Price (Rs./Qtl) | 500-600     | 350-550 | 300-1000 | 1000-1200 | 700             | 600          |
| Arrivals (Qtl)  | 15000       | 19500   | 35000    | 8000      | -               | -            |