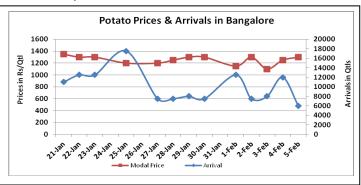

### Potato Wholesale Prices & Arrivals trend in Consumption Centers

(Source: AGRIWATCH)

Note: The above graph is made on data collected by Agriwatch through private sources because Agmarknet data are not consistent and lots of gaps in reporting.