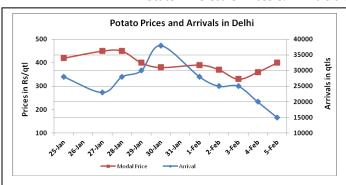

### Potato Wholesale Prices & Arrivals trend in Consumption Centers

(Source: AGRIWATCH)

Note: The above graph is made on data collected by Agriwatch through private sources because Agmarknet data are not consistent and lots of gaps in reporting.