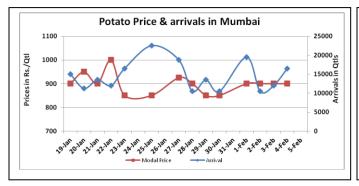

### Potato Wholesale Prices & Arrivals trend in Consumption Centers

(Source: AGRIWATCH)

Note: The above graph is made on data collected by Agriwatch through private sources because Agmarknet data are not consistent and lots of gaps in reporting.