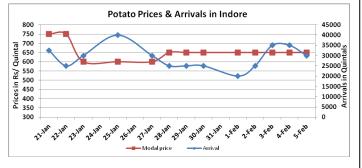

### Potato Wholesale Prices & Arrivals trend in Consumption Centers

(Source: AGRIWATCH)

Note: The above graph is made on data collected by Agriwatch through private sources because Agmarknet data are not consistent and lots of gaps in reporting.