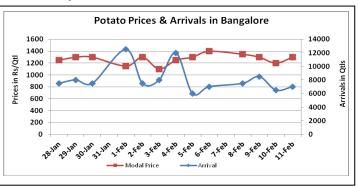

### **Potato Wholesale Prices & Arrivals trend in Consumption Centers**

(Source: AGRIWATCH)

Note: The above graph is made on data collected by Agriwatch through private sources because Agmarknet data are not consistent and lots of gaps in reporting.