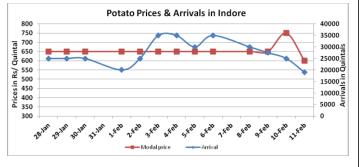

### **Potato Wholesale Prices & Arrivals trend in Consumption Centers**

(Source: AGRIWATCH)

Note: The above graph is made on data collected by Agriwatch through private sources because Agmarknet data are not consistent and lots of gaps in reporting.