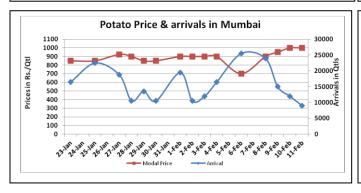

### **Potato Wholesale Prices & Arrivals trend in Consumption Centers**

(Source: AGRIWATCH)

Note: The above graph is made on data collected by Agriwatch through private sources because Agmarknet data are not consistent and lots of gaps in reporting.