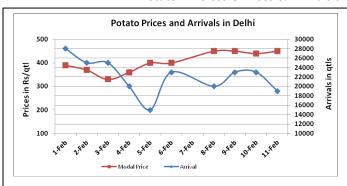

### **Potato Wholesale Prices & Arrivals trend in Consumption Centers**

(Source: AGRIWATCH)

Note: The above graph is made on data collected by Agriwatch through private sources because Agmarknet data are not consistent and lots of gaps in reporting.