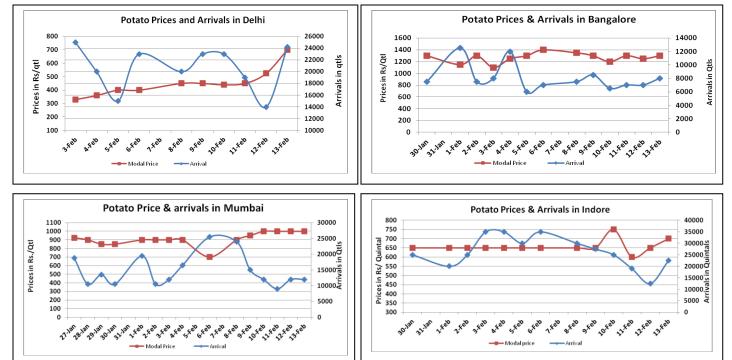

### Potato Wholesale Prices & Arrivals trend in Consumption Centers

(Source: AGRIWATCH)

Note: The above graph is made on data collected by Agriwatch through private sources because Agmarknet data are not consistent and lots of gaps in reporting.

(Source: Agriwatch)