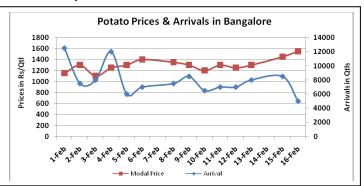

### **Potato Wholesale Prices & Arrivals trend in Consumption Centers**

(Source: AGRIWATCH)

Note: The above graph is made on data collected by Agriwatch through private sources because Agmarknet data are not consistent and lots of gaps in