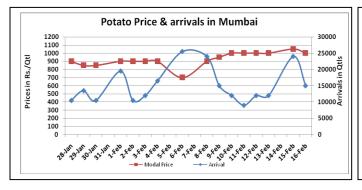

### **Potato Wholesale Prices & Arrivals trend in Consumption Centers**

(Source: AGRIWATCH)

Note: The above graph is made on data collected by Agriwatch through private sources because Agmarknet data are not consistent and lots of gaps in