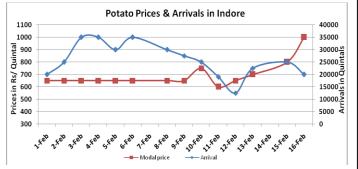

### **Potato Wholesale Prices & Arrivals trend in Consumption Centers**

(Source: AGRIWATCH)

Note: The above graph is made on data collected by Agriwatch through private sources because Agmarknet data are not consistent and lots of gaps in