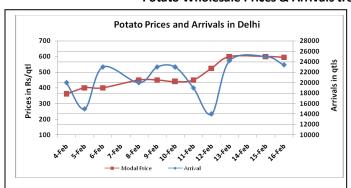

### **Potato Wholesale Prices & Arrivals trend in Consumption Centers**

(Source: AGRIWATCH)

Note: The above graph is made on data collected by Agriwatch through private sources because Agmarknet data are not consistent and lots of gaps in

#### **Potato Fundamentals:**

- Potato supply reported down in major spot market on Tuesday.
- In U.P, traders are expecting lower production this year because of lower rains and unfavorable weather conditions during time of sowing which has affected yield.
- In Delhi, modal prices are trading near Rs 595/ quintal compared to corresponding year Rs 628/ quintal during same period.
- In West Bengal, hybrid variety (Phukraj)/ "kachha Aloo" is arriving in market and yield is lower this year of this crop because of unfavorable weather conditions. Loading in cold storages is expected to start from 25<sup>th</sup> February.
- In U.P, prices are tightening slowly as loading in cold storages has started in smaller quantity but peak loading is expected to start after 25<sup>th</sup> February.