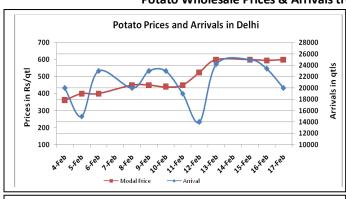

#### **Potato Fundamentals:**

- Mostly firm sentiment witnessed in Potato major spot market on Wednesday. Lower supply supported the prices to move up.
- In U.P, prices are tightening slowly as loading in cold storages has started in smaller quantity but peak loading is expected to start after 25<sup>th</sup> February.
- In U.P, traders are expecting lower production this year because of lower rains and unfavorable weather conditions during time of sowing which has affected yield.
- In Delhi, modal prices are trading near Rs 595/ quintal compared to corresponding year Rs 628/ quintal during same period.
- In West Bengal, hybrid variety (Phukraj)/ "kachha Aloo" is arriving in market and yield is lower this year of this crop because of unfavorable weather conditions. Loading in cold storages is expected to start from 25<sup>th</sup> February.

### Potato Wholesale Prices & Arrivals trend in Consumption Centers

(Source: AGRIWATCH)

Note: The above graph is made on data collected by Agriwatch through private sources because Agmarknet data are not consistent and lots of gaps in reporting.