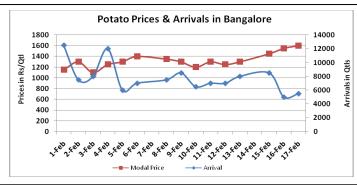

### Potato Wholesale Prices & Arrivals trend in Consumption Centers

(Source: AGRIWATCH)

Note: The above graph is made on data collected by Agriwatch through private sources because Agmarknet data are not consistent and lots of gaps in reporting.

## Potato Prices & Arrivals in major Mandis as on 17.Feb.2016

| Mandis          | Farrukhabad | Kanpur  | Indore   | Bangalore | Tarkeshwar (W.B) | Burdwan (W.B) |
|-----------------|-------------|---------|----------|-----------|------------------|---------------|
| Price (Rs./Qtl) | 450-600     | 500-800 | 500-1300 | 1500-1700 | 750              | 700           |
| Arrivals (Qtl)  | 45000       | 21750   | 12500    | 5500      |                  |               |

### Potato Prices & Arrivals in major Mandis as on 16.Feb.2016

|   | Mandis          | Farrukhabad | Kanpur  | Indore   | Bangalore | Tarkeshwar(W.B) | Burdwan (W.B |
|---|-----------------|-------------|---------|----------|-----------|-----------------|--------------|
| F | Price (Rs./Qtl) | 550-900     | 500-800 | 500-1200 | 1500-1600 | 700             | 640          |
|   | Arrivals (Qtl)  | 15000       | 18000   | 20000    | 5000      | -               | -            |