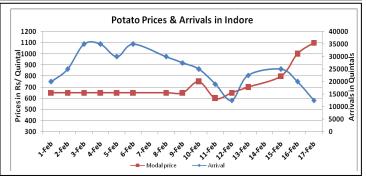

### Potato Wholesale Prices & Arrivals trend in Consumption Centers

(Source: AGRIWATCH)

Note: The above graph is made on data collected by Agriwatch through private sources because Agmarknet data are not consistent and lots of gaps in reporting.

## Potato Prices & Arrivals in major Mandis as on 17.Feb.2016

| Mandis          | Farrukhabad | Kanpur  | Indore   | Bangalore | Tarkeshwar (W.B) | Burdwan (W.B) |
|-----------------|-------------|---------|----------|-----------|------------------|---------------|
| Price (Rs./Qtl) | 450-600     | 500-800 | 500-1300 | 1500-1700 | 750              | 700           |
| Arrivals (Qtl)  | 45000       | 21750   | 12500    | 5500      |                  |               |

### Potato Prices & Arrivals in major Mandis as on 16.Feb.2016

|   | Mandis          | Farrukhabad | Kanpur  | Indore   | Bangalore | Tarkeshwar(W.B) | Burdwan (W.B |
|---|-----------------|-------------|---------|----------|-----------|-----------------|--------------|
| F | Price (Rs./Qtl) | 550-900     | 500-800 | 500-1200 | 1500-1600 | 700             | 640          |
|   | Arrivals (Qtl)  | 15000       | 18000   | 20000    | 5000      | -               | -            |