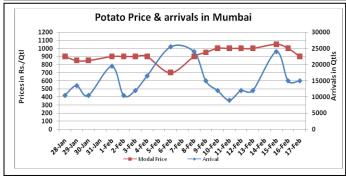

### Potato Wholesale Prices & Arrivals trend in Consumption Centers

(Source: AGRIWATCH)

Note: The above graph is made on data collected by Agriwatch through private sources because Agmarknet data are not consistent and lots of gaps in reporting.

# Potato Prices in major markets - Wholesale vs. Retail as 17 Feb 2016

| POTATO-Wholesale and Retail Prices |                            |                         |  |  |  |  |
|------------------------------------|----------------------------|-------------------------|--|--|--|--|
| Cantus                             | Wholesale Prices (Rs./Qtl) | Retail Prices (Rs./Qtl) |  |  |  |  |
| Centre                             | 17.Feb.2016                | 17.Feb.2016             |  |  |  |  |
| DELHI                              | 650                        | 1300                    |  |  |  |  |
| LUCKNOW                            | 700                        | 800                     |  |  |  |  |
| AHMEDABAD                          | 1200                       | 1400                    |  |  |  |  |
| BHOPAL                             | 800                        | 900                     |  |  |  |  |
| MUMBAI                             | 1200                       | 2000                    |  |  |  |  |
| JAIPUR                             | 450                        | 1000                    |  |  |  |  |
| BHUBANESHWAR                       | 920                        | 1200                    |  |  |  |  |
| KOLKATA                            | 650                        | 900                     |  |  |  |  |
| HYDERABAD                          | 1800                       | 2000                    |  |  |  |  |
| BENGALURU                          | 1600                       | 2000                    |  |  |  |  |
| T.PURAM                            | 2500                       | 2700                    |  |  |  |  |
| CHENNAI                            | 1500                       | 2100                    |  |  |  |  |