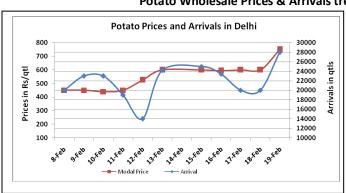

### Potato Wholesale Prices & Arrivals trend in Consumption Centers

(Source: AGRIWATCH)

Note: The above graph is made on data collected by Agriwatch through private sources because Agmarknet data are not consistent and lots of gaps in reporting.

### Potato Prices & Arrivals in major Mandis as on 19.Feb.2016

| Mandis          | Farrukhabad | Kanpur  | Indore   | Bangalore | Tarkeshwar (W.B) | Burdwan (W.B) |
|-----------------|-------------|---------|----------|-----------|------------------|---------------|
| Price (Rs./Qtl) | 600-800     | 500-800 | 300-1100 | 1500-1700 | 750              | 700           |
| Arrivals (Qtl)  | 45000       | 20250   | 22500    | 11000     | -                | -             |

### Potato Prices & Arrivals in major Mandis as on 18.Feb.2016

| Mandis          | Farrukhabad | Kanpur  | Indore   | Bangalore | Tarkeshwar(W.B) | Burdwan (W.B |
|-----------------|-------------|---------|----------|-----------|-----------------|--------------|
| Price (Rs./Qtl) | 650-800     | 500-800 | 500-1200 | 1500-1600 | 750             | 700          |
| Arrivals (Qtl)  | 45000       | 13500   | 20000    | 8000      | -               | -            |