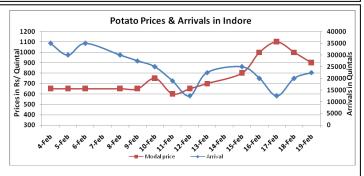

### Potato Wholesale Prices & Arrivals trend in Consumption Centers

(Source: AGRIWATCH)

Note: The above graph is made on data collected by Agriwatch through private sources because Agmarknet data are not consistent and lots of gaps in reporting.

### Potato Prices & Arrivals in major Mandis as on 19.Feb.2016

| Mandis          | Farrukhabad | Kanpur  | Indore   | Bangalore | Tarkeshwar (W.B) | Burdwan (W.B) |
|-----------------|-------------|---------|----------|-----------|------------------|---------------|
| Price (Rs./Qtl) | 600-800     | 500-800 | 300-1100 | 1500-1700 | 750              | 700           |
| Arrivals (Qtl)  | 45000       | 20250   | 22500    | 11000     | -                | -             |

### Potato Prices & Arrivals in major Mandis as on 18.Feb.2016

| Mandis          | Farrukhabad | Kanpur  | Indore   | Bangalore | Tarkeshwar(W.B) | Burdwan (W.B |
|-----------------|-------------|---------|----------|-----------|-----------------|--------------|
| Price (Rs./Qtl) | 650-800     | 500-800 | 500-1200 | 1500-1600 | 750             | 700          |
| Arrivals (Qtl)  | 45000       | 13500   | 20000    | 8000      | -               | -            |