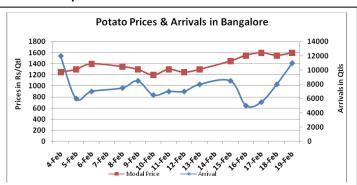

### Potato Wholesale Prices & Arrivals trend in Consumption Centers

(Source: AGRIWATCH)

Note: The above graph is made on data collected by Agriwatch through private sources because Agmarknet data are not consistent and lots of gaps in reporting.

### Potato Prices & Arrivals in major Mandis as on 19.Feb.2016

| Mandis          | Farrukhabad | Kanpur  | Indore   | Bangalore | Tarkeshwar (W.B) | Burdwan (W.B) |
|-----------------|-------------|---------|----------|-----------|------------------|---------------|
| Price (Rs./Qtl) | 600-800     | 500-800 | 300-1100 | 1500-1700 | 750              | 700           |
| Arrivals (Qtl)  | 45000       | 20250   | 22500    | 11000     | -                | -             |

### Potato Prices & Arrivals in major Mandis as on 18.Feb.2016

| Mandis          | Farrukhabad | Kanpur  | Indore   | Bangalore | Tarkeshwar(W.B) | Burdwan (W.B |
|-----------------|-------------|---------|----------|-----------|-----------------|--------------|
| Price (Rs./Qtl) | 650-800     | 500-800 | 500-1200 | 1500-1600 | 750             | 700          |
| Arrivals (Qtl)  | 45000       | 13500   | 20000    | 8000      | -               | -            |