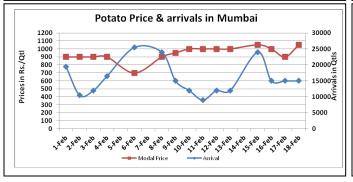

### Potato Wholesale Prices & Arrivals trend in Consumption Centers

(Source: AGRIWATCH)

Note: The above graph is made on data collected by Agriwatch through private sources because Agmarknet data are not consistent and lots of gaps in reporting.