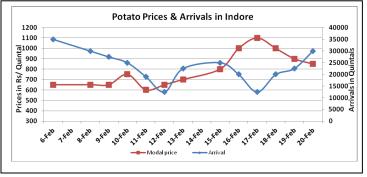

### Potato Wholesale Prices & Arrivals trend in Consumption Centers

(Source: AGRIWATCH)

Note: The above graph is made on data collected by Agriwatch through private sources because Agmarknet data are not consistent and lots of gaps in reporting.