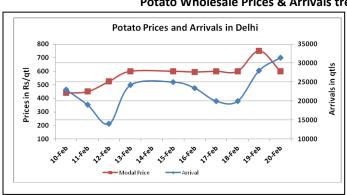

### Potato Wholesale Prices & Arrivals trend in Consumption Centers

(Source: AGRIWATCH)

Note: The above graph is made on data collected by Agriwatch through private sources because Agmarknet data are not consistent and lots of gaps in reporting.