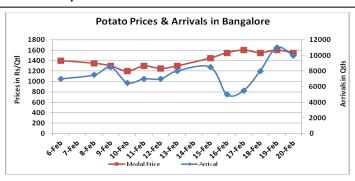

### Potato Wholesale Prices & Arrivals trend in Consumption Centers

(Source: AGRIWATCH)

Note: The above graph is made on data collected by Agriwatch through private sources because Agmarknet data are not consistent and lots of gaps in reporting.