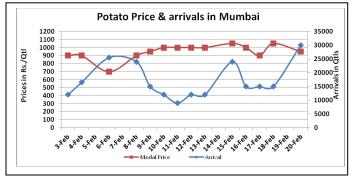

### Potato Wholesale Prices & Arrivals trend in Consumption Centers

(Source: AGRIWATCH)

Note: The above graph is made on data collected by Agriwatch through private sources because Agmarknet data are not consistent and lots of gaps in reporting.