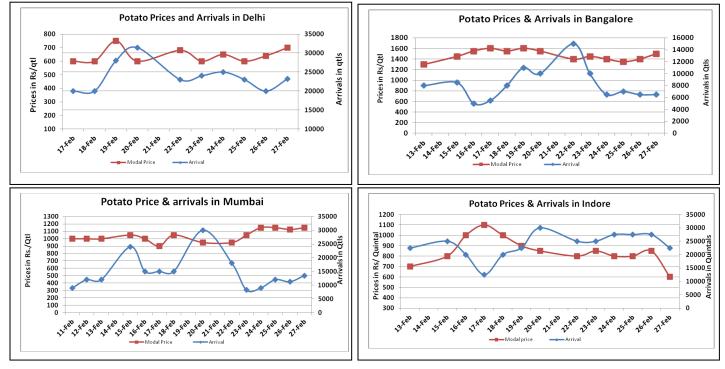

### Potato Wholesale Prices & Arrivals trend in Consumption Centers

(Source: AGRIWATCH)

Note: The above graph is made on data collected by Agriwatch through private sources because Agmarknet data are not consistent and lots of gaps in reporting.