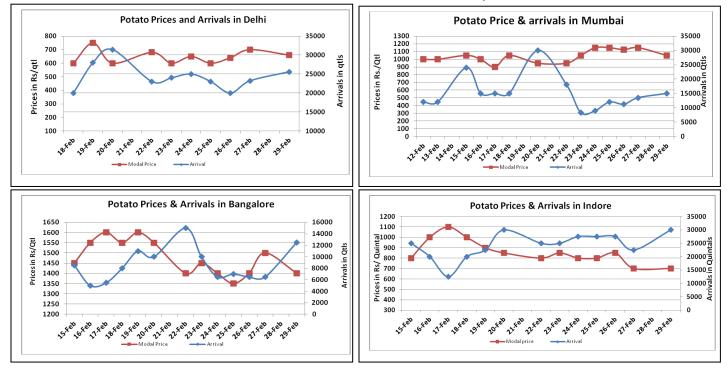

#### Potato Wholesale Prices & Arrivals trend in Consumption Centers

(Source: AGRIWATCH)

Note: The above graph is made on data collected by Agriwatch through private sources because Agmarknet data are not consistent and lots of gaps in reporting.

(Source: Agriwatch)