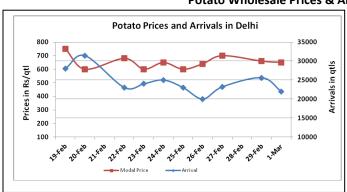

### **Potato Wholesale Prices & Arrivals trend in Consumption Centers**

(Source: AGRIWATCH)

Note: The above graph is made on data collected by Agriwatch through private sources because Agmarknet data are not consistent and lots of gaps in