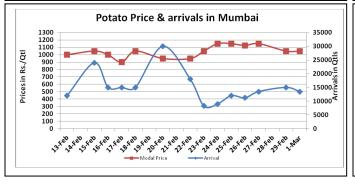

### **Potato Wholesale Prices & Arrivals trend in Consumption Centers**

(Source: AGRIWATCH)

Note: The above graph is made on data collected by Agriwatch through private sources because Agmarknet data are not consistent and lots of gaps in