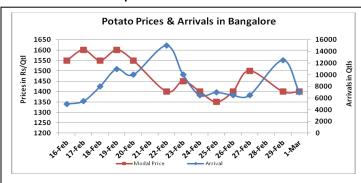

### **Potato Wholesale Prices & Arrivals trend in Consumption Centers**

(Source: AGRIWATCH)

Note: The above graph is made on data collected by Agriwatch through private sources because Agmarknet data are not consistent and lots of gaps in