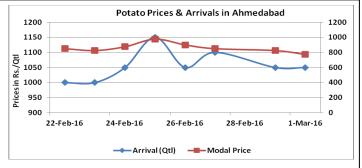

### **Potato Wholesale Prices & Arrivals trend in Consumption Centers**

(Source: AGRIWATCH)

Note: The above graph is made on data collected by Agriwatch through private sources because Agmarknet data are not consistent and lots of gaps in