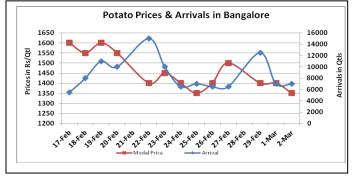

### **Potato Wholesale Prices & Arrivals trend in Consumption Centers**

(Source: AGRIWATCH)

Note: The above graph is made on data collected by Agriwatch through private sources because Agmarknet data are not consistent and lots of gaps in reporting.

### Potato Prices & Arrivals in major Mandis as on 02.Mar.2016

| Mandis          | Farrukhabad | Kanpur  | Indore | Bangalore | Tarkeshwar (W.B) | Burdwan (W.B) |
|-----------------|-------------|---------|--------|-----------|------------------|---------------|
| Price (Rs./Qtl) | 400-600     | 500-700 | Closed | 1300-1400 | 1050             | 970           |
| Arrivals (Qtl)  | 30000       | 27750   | Closed | 7000      | -                | -             |

# Potato Prices & Arrivals in major Mandis as on 01.Mar.2016

| Mandis          | Farrukhabad | Kanpur  | Indore | Bangalore | Tarkeshwar(W.B) | Burdwan (W.B |
|-----------------|-------------|---------|--------|-----------|-----------------|--------------|
| Price (Rs./Qtl) | 550-750     | 500-700 | Closed | 1300-1500 | 1000            | 960          |
| Arrivals (Qtl)  | 22500       | 27000   | Closed | 7000      | -               | -            |