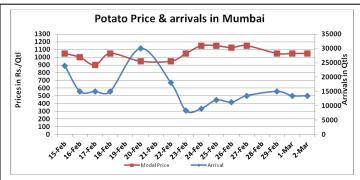

### **Potato Wholesale Prices & Arrivals trend in Consumption Centers**

(Source: AGRIWATCH)

Note: The above graph is made on data collected by Agriwatch through private sources because Agmarknet data are not consistent and lots of gaps in reporting.