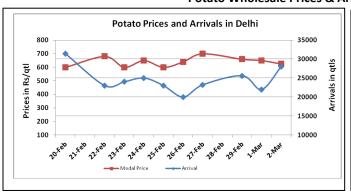

### **Potato Wholesale Prices & Arrivals trend in Consumption Centers**

(Source: AGRIWATCH)

Note: The above graph is made on data collected by Agriwatch through private sources because Agmarknet data are not consistent and lots of gaps in reporting.

### **Potato Fundamentals:**

- In West Bengal, cold storages capacity utilization is expected to be approximately 20% lesser than total capacity of 62.52 lakh tons.
- In West Bengal, loading in cold storages has started and prices are trading in the range of Rs 900-Rs 1000/ quintal compared to corresponding period of Rs 500- Rs 540/ quintal.
- In U.P, loading has started and in couple of days loading in expected to be full Pace. Loading prices are trading in the range of Rs 900-Rs 1000/ qtl compared to corresponding year Rs 400-Rs 500/ quintal during same period.
- In Delhi, modal prices are trading near Rs 650/ quintal compared to Rs 500/ quintal corresponding period of 2015.