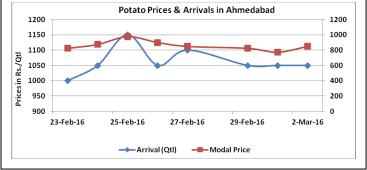

### **Potato Wholesale Prices & Arrivals trend in Consumption Centers**

(Source: AGRIWATCH)

Note: The above graph is made on data collected by Agriwatch through private sources because Agmarknet data are not consistent and lots of gaps in reporting.

## Potato Prices in major markets - Wholesale vs. Retail as 02 Mar 2016

| POTATO-Wholesale and Retail Prices |                            |                         |  |  |  |  |
|------------------------------------|----------------------------|-------------------------|--|--|--|--|
| Combina                            | Wholesale Prices (Rs./Qtl) | Retail Prices (Rs./Qtl) |  |  |  |  |
| Centre                             | 02.Mar.2016                | 02.Mar.2016             |  |  |  |  |
| DELHI                              | 725                        | 1400                    |  |  |  |  |
| LUCKNOW                            | 700                        | 800                     |  |  |  |  |
| AHMEDABAD                          | 1200                       | 1400                    |  |  |  |  |
| BHOPAL                             | 800                        | 900                     |  |  |  |  |
| MUMBAI                             | 1100                       | 1800                    |  |  |  |  |
| JAIPUR                             | 500                        | 1000                    |  |  |  |  |
| BHUBANESHWAR                       | 1100                       | 1400                    |  |  |  |  |
| KOLKATA                            | 650                        | 900                     |  |  |  |  |
| HYDERABAD                          | 1800                       | 2000                    |  |  |  |  |
| BENGALURU                          | 1600                       | 2000                    |  |  |  |  |
| TRIVANDPURAM                       | 2200                       | 2500                    |  |  |  |  |
| CHENNAI                            | 1000                       | 1600                    |  |  |  |  |