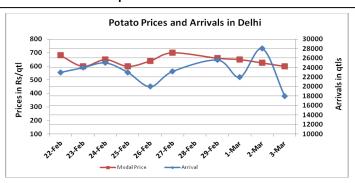

#### **Potato Wholesale Prices & Arrivals trend in Consumption Centers**

(Source: AGRIWATCH)

Note: The above graph is made on data collected by Agriwatch through private sources because Agmarknet data are not consistent and lots of gaps in reporting.