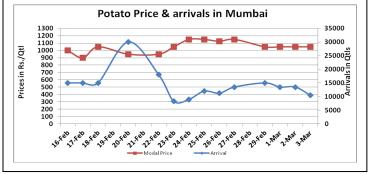

#### **Potato Wholesale Prices & Arrivals trend in Consumption Centers**

(Source: AGRIWATCH)

Note: The above graph is made on data collected by Agriwatch through private sources because Agmarknet data are not consistent and lots of gaps in reporting.