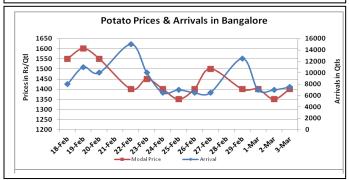

#### **Potato Wholesale Prices & Arrivals trend in Consumption Centers**

(Source: AGRIWATCH)

Note: The above graph is made on data collected by Agriwatch through private sources because Agmarknet data are not consistent and lots of gaps in reporting.