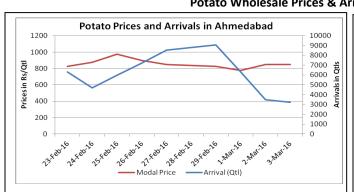

#### **Potato Wholesale Prices & Arrivals trend in Consumption Centers**

(Source: AGRIWATCH)

Note: The above graph is made on data collected by Agriwatch through private sources because Agmarknet data are not consistent and lots of gaps in reporting.