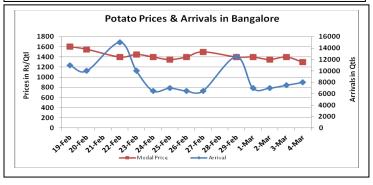

#### **Potato Wholesale Prices & Arrivals trend in Consumption Centers**

(Source: AGRIWATCH)

Note: The above graph is made on data collected by Agriwatch through private sources because Agmarknet data are not consistent and lots of gaps in reporting.