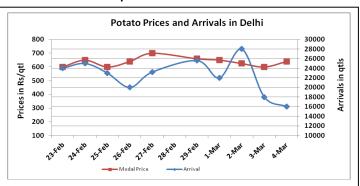

#### **Potato Wholesale Prices & Arrivals trend in Consumption Centers**

(Source: AGRIWATCH)

Note: The above graph is made on data collected by Agriwatch through private sources because Agmarknet data are not consistent and lots of gaps in reporting.