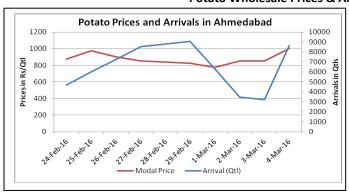

#### **Potato Wholesale Prices & Arrivals trend in Consumption Centers**

(Source: AGRIWATCH)

Note: The above graph is made on data collected by Agriwatch through private sources because Agmarknet data are not consistent and lots of gaps in reporting.