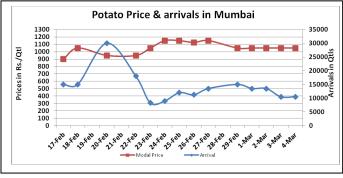

#### **Potato Wholesale Prices & Arrivals trend in Consumption Centers**

(Source: AGRIWATCH)

Note: The above graph is made on data collected by Agriwatch through private sources because Agmarknet data are not consistent and lots of gaps in reporting.