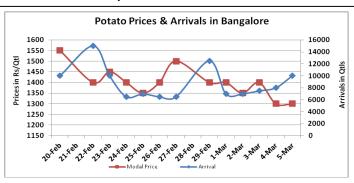

#### **Potato Wholesale Prices & Arrivals trend in Consumption Centers**

(Source: AGRIWATCH)

Note: The above graph is made on data collected by Agriwatch through private sources because Agmarknet data are not consistent and lots of gaps in reporting.