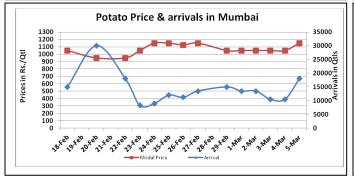

#### **Potato Wholesale Prices & Arrivals trend in Consumption Centers**

(Source: AGRIWATCH)

Note: The above graph is made on data collected by Agriwatch through private sources because Agmarknet data are not consistent and lots of gaps in reporting.