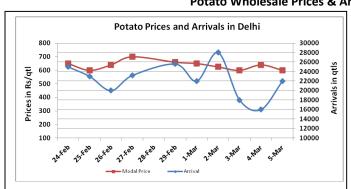

#### **Potato Wholesale Prices & Arrivals trend in Consumption Centers**

(Source: AGRIWATCH)

Note: The above graph is made on data collected by Agriwatch through private sources because Agmarknet data are not consistent and lots of gaps in reporting.