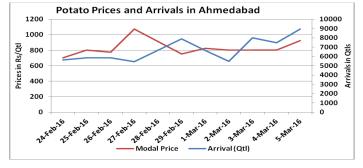

#### **Potato Wholesale Prices & Arrivals trend in Consumption Centers**

(Source: AGRIWATCH)

Note: The above graph is made on data collected by Agriwatch through private sources because Agmarknet data are not consistent and lots of gaps in reporting.