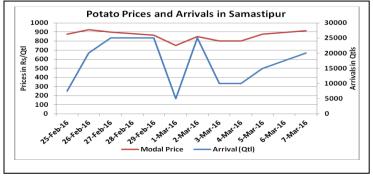

### **Potato Wholesale Prices & Arrivals trend in Consumption Centers**

(Source: AGRIWATCH)

Note: The above graph is made on data collected by Agriwatch through private sources because Agmarknet data are not consistent and lots of gaps in reporting.