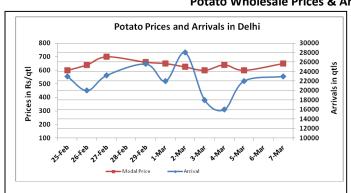

### **Potato Wholesale Prices & Arrivals trend in Consumption Centers**

(Source: AGRIWATCH)

Note: The above graph is made on data collected by Agriwatch through private sources because Agmarknet data are not consistent and lots of gaps in reporting.