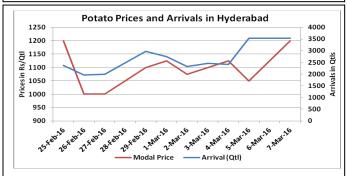

### **Potato Wholesale Prices & Arrivals trend in Consumption Centers**

(Source: AGRIWATCH)

Note: The above graph is made on data collected by Agriwatch through private sources because Agmarknet data are not consistent and lots of gaps in reporting.