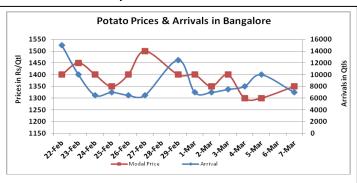

### **Potato Wholesale Prices & Arrivals trend in Consumption Centers**

(Source: AGRIWATCH)

Note: The above graph is made on data collected by Agriwatch through private sources because Agmarknet data are not consistent and lots of gaps in reporting.