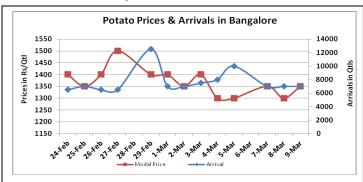

### **Potato Wholesale Prices & Arrivals trend in Consumption Centers**

(Source: AGRIWATCH)

Note: The above graph is made on data collected by Agriwatch through private sources because Agmarknet data are not consistent and lots of gaps in reporting.

## Potato Prices & Arrivals in major Mandis as on 09.Mar.2016

| Mandis          | Farrukhabad | Khandauli | Indore   | Bangalore | Tarkeshwar (W.B) | Burdwan (W.B) |
|-----------------|-------------|-----------|----------|-----------|------------------|---------------|
| Price (Rs./Qtl) | 650-800     | 800-860   | 500-1100 | 1200-1500 | 1160             | 1100          |
| Arrivals (Qtl)  | 45000       | 10000     | 10000    | 7000      | -                | -             |

# Potato Prices & Arrivals in major Mandis as on 08.Mar.2016

| Mandis          | Farrukhabad | Khandauli | Indore   | Bangalore | Tarkeshwar(W.B) | Burdwan (W.B |
|-----------------|-------------|-----------|----------|-----------|-----------------|--------------|
| Price (Rs./Qtl) | 700-1000    | 800-900   | 500-1000 | 1200-1400 | 1160            | 1100         |
| Arrivals (Qtl)  | 30000       | 17500     | 10800    | 7000      | -               | -            |