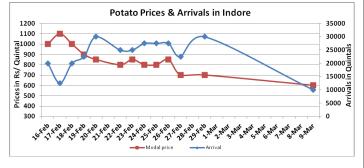

### **Potato Wholesale Prices & Arrivals trend in Consumption Centers**

(Source: AGRIWATCH)

Note: The above graph is made on data collected by Agriwatch through private sources because Agmarknet data are not consistent and lots of gaps in reporting.

## Potato Prices & Arrivals in major Mandis as on 09.Mar.2016

| Mandis          | Farrukhabad | Khandauli | Indore   | Bangalore | Tarkeshwar (W.B) | Burdwan (W.B) |
|-----------------|-------------|-----------|----------|-----------|------------------|---------------|
| Price (Rs./Qtl) | 650-800     | 800-860   | 500-1100 | 1200-1500 | 1160             | 1100          |
| Arrivals (Qtl)  | 45000       | 10000     | 10000    | 7000      | -                | -             |

# Potato Prices & Arrivals in major Mandis as on 08.Mar.2016

| Mandis          | Farrukhabad | Khandauli | Indore   | Bangalore | Tarkeshwar(W.B) | Burdwan (W.B |
|-----------------|-------------|-----------|----------|-----------|-----------------|--------------|
| Price (Rs./Qtl) | 700-1000    | 800-900   | 500-1000 | 1200-1400 | 1160            | 1100         |
| Arrivals (Qtl)  | 30000       | 17500     | 10800    | 7000      | -               | -            |