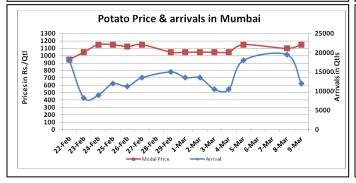

### **Potato Wholesale Prices & Arrivals trend in Consumption Centers**

(Source: AGRIWATCH)

Note: The above graph is made on data collected by Agriwatch through private sources because Agmarknet data are not consistent and lots of gaps in reporting.

## Potato Prices & Arrivals in major Mandis as on 09.Mar.2016

| Mandis          | Farrukhabad | Khandauli | Indore   | Bangalore | Tarkeshwar (W.B) | Burdwan (W.B) |
|-----------------|-------------|-----------|----------|-----------|------------------|---------------|
| Price (Rs./Qtl) | 650-800     | 800-860   | 500-1100 | 1200-1500 | 1160             | 1100          |
| Arrivals (Qtl)  | 45000       | 10000     | 10000    | 7000      | -                | -             |

# Potato Prices & Arrivals in major Mandis as on 08.Mar.2016

| Mandis          | Farrukhabad | Khandauli | Indore   | Bangalore | Tarkeshwar(W.B) | Burdwan (W.B |
|-----------------|-------------|-----------|----------|-----------|-----------------|--------------|
| Price (Rs./Qtl) | 700-1000    | 800-900   | 500-1000 | 1200-1400 | 1160            | 1100         |
| Arrivals (Qtl)  | 30000       | 17500     | 10800    | 7000      | -               | -            |