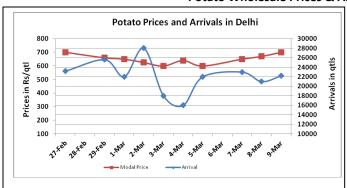

### **Potato Wholesale Prices & Arrivals trend in Consumption Centers**

(Source: AGRIWATCH)

Note: The above graph is made on data collected by Agriwatch through private sources because Agmarknet data are not consistent and lots of gaps in reporting.

## Potato Prices & Arrivals in major Mandis as on 09.Mar.2016

| Mandis          | Farrukhabad | Khandauli | Indore   | Bangalore | Tarkeshwar (W.B) | Burdwan (W.B) |
|-----------------|-------------|-----------|----------|-----------|------------------|---------------|
| Price (Rs./Qtl) | 650-800     | 800-860   | 500-1100 | 1200-1500 | 1160             | 1100          |
| Arrivals (Qtl)  | 45000       | 10000     | 10000    | 7000      | -                | -             |

# Potato Prices & Arrivals in major Mandis as on 08.Mar.2016

| Mandis          | Farrukhabad | Khandauli | Indore   | Bangalore | Tarkeshwar(W.B) | Burdwan (W.B |
|-----------------|-------------|-----------|----------|-----------|-----------------|--------------|
| Price (Rs./Qtl) | 700-1000    | 800-900   | 500-1000 | 1200-1400 | 1160            | 1100         |
| Arrivals (Qtl)  | 30000       | 17500     | 10800    | 7000      | -               | -            |